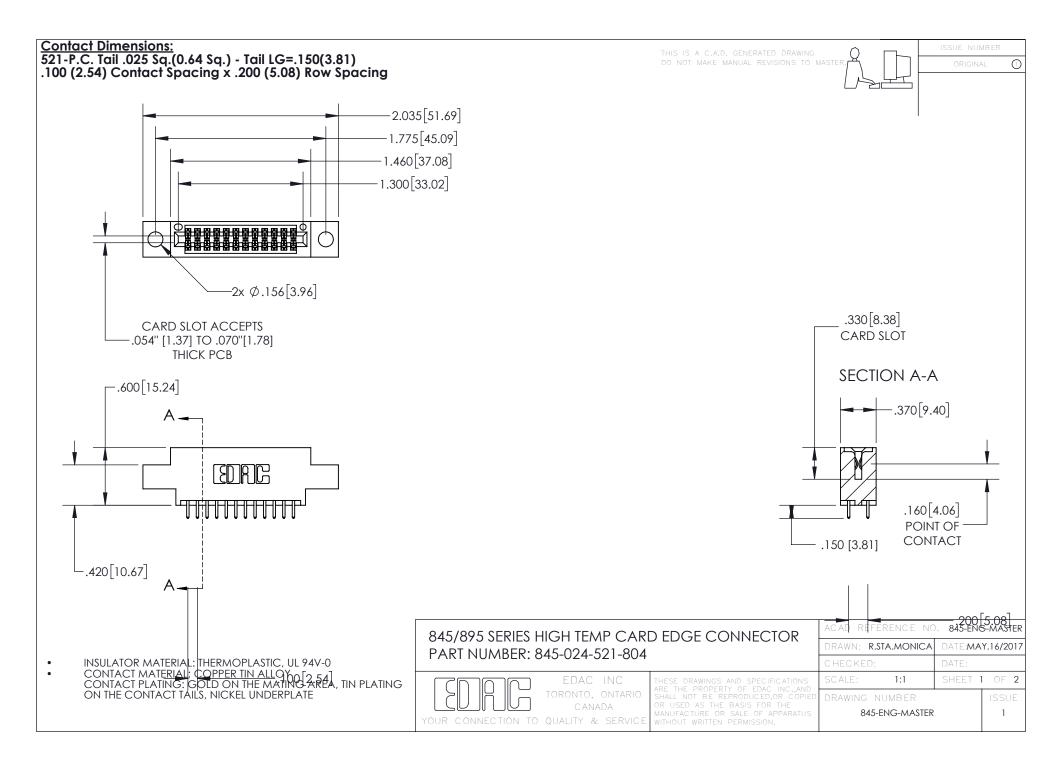

- INSULATOR MATERIAL: THERMOPLASTIC POLYESTER, UL 94V-0 DAP MATERIAL AVAILABLE UPON REQUEST
- CONTACT MATERIAL; COPPER ALLOY

CONTACT PLATING: GOLD ON THE MATING AREA, TIN PLATING ON THE CONTACT TAILS, NICKEL UNDERPLATE