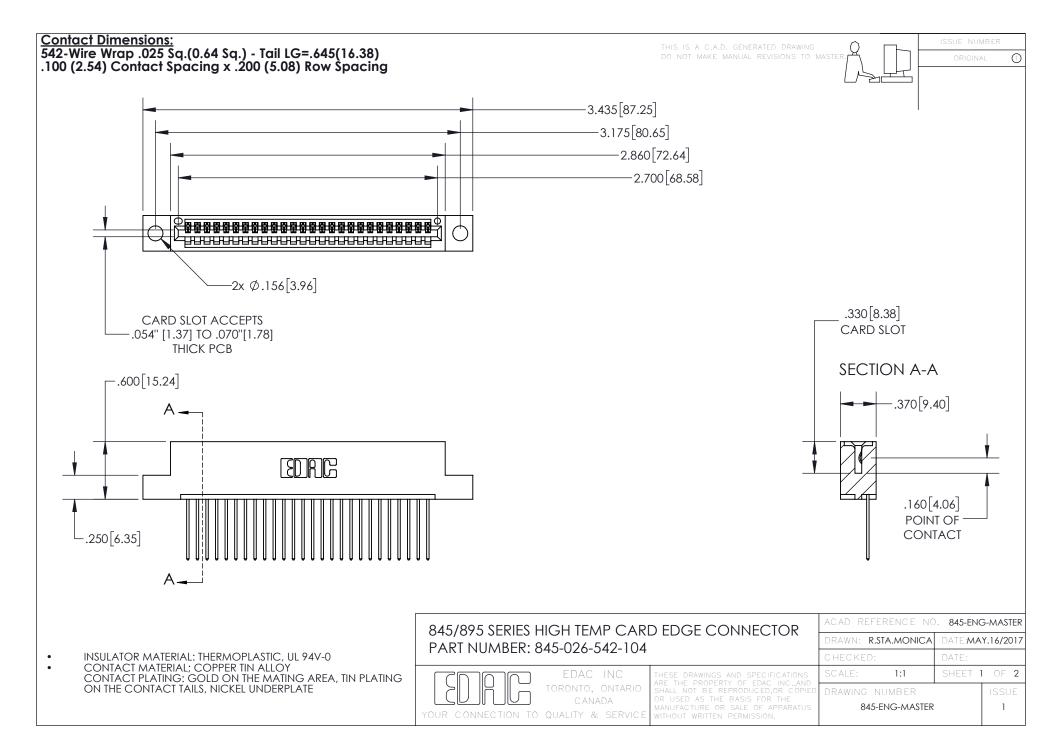

- INSULATOR MATERIAL: THERMOPLASTIC POLYESTER, UL 94V-0 DAP MATERIAL AVAILABLE UPON REQUEST
- CONTACT MATERIAL; COPPER ALLOY

CONTACT PLATING: GOLD ON THE MATING AREA, TIN PLATING ON THE CONTACT TAILS, NICKEL UNDERPLATE

## 845/895 SERIES HIGH TEMP CARD EDGE CONNECTOR CONTACT CODE 555,556,558,559,560 DIMENSIONS

YOUR CONNECTION TO QUALITY & SERVICE

|   | ACAD REFERENCE NO. 845-ENG-MASTER |                  |
|---|-----------------------------------|------------------|
|   | DRAWN: R.STA.MONICA               | DATE:MAY.16/2017 |
|   | CHECKED:                          | DATE:            |
| D | SCALE: 1:1                        | SHEET 2 OF 2     |
|   | DRAWING NUMBER                    | ISSUE            |

845-ENG-MASTER