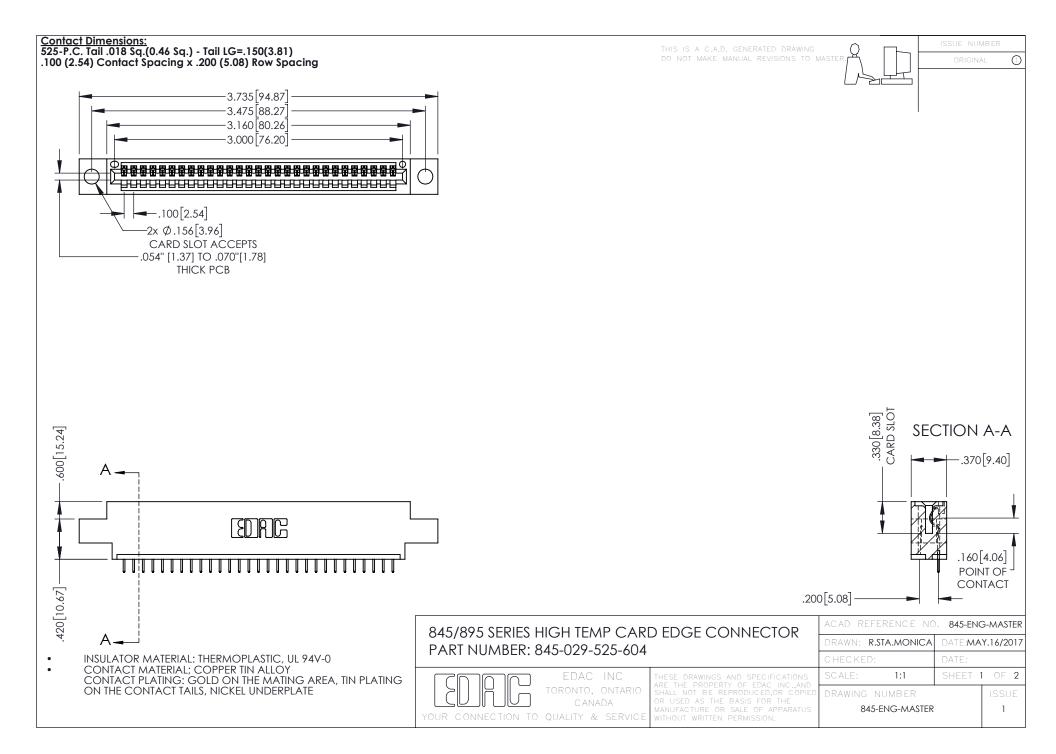

## 845/895 SERIES HIGH TEMP CARD EDGE CONNECTOR CONTACT CODE 555,556,558,559,560 DIMENSIONS

YOUR CONNECTION TO QUALITY & SERVICE

Contact Code 559

|   | ACAD REFERENCE NO   | . 845-ENG-MASTER |
|---|---------------------|------------------|
|   | DRAWN: R.STA.MONICA | DATE:MAY.16/2017 |
|   | CHECKED:            | DATE:            |
|   | SCALE: 1:1          | SHEET 2 OF 2     |
| D | DRAWING NUMBER      | ISSUE            |