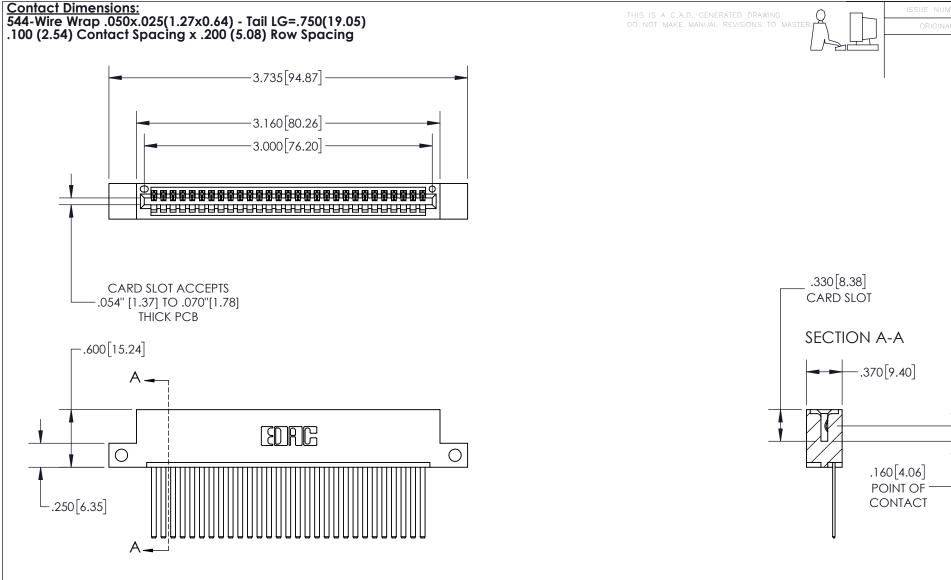

- INSULATOR MATERIAL: THERMOPLASTIC, UL 94V-0
- CONTACT MATERIAL; COPPER TIN ALLOY
  CONTACT PLATING: GOLD ON THE MATING AREA, TIN PLATING
  ON THE CONTACT TAILS, NICKEL UNDERPLATE

| 845/895 SERIES HIGH TEMP CARD EDGE CONNECTOR |
|----------------------------------------------|
| PART NUMBER: 845-029-544-112                 |

845-ENG-MASTER

Contact Code 559

INSULATOR MATERIAL: THERMOPLASTIC POLYESTER, UL 94V-0 DAP MATERIAL AVAILABLE UPON REQUEST

**Contact Code 558** 

CONTACT MATERIAL; COPPER ALLOY CONTACT PLATING: GOLD ON THE MATING AREA, TIN PLATING ON THE CONTACT TAILS, NICKEL UNDERPLATE

## 845/895 SERIES HIGH TEMP CARD EDGE CONNECTOR CONTACT CODE 555,556,558,559,560 DIMENSIONS

YOUR CONNECTION TO QUALITY & SERVICE

845-ENG-MASTER DRAWN: R.STA.MONICA DATE:MAY.16/2017 1:1 SHEET 2 OF 2 845-ENG-MASTER