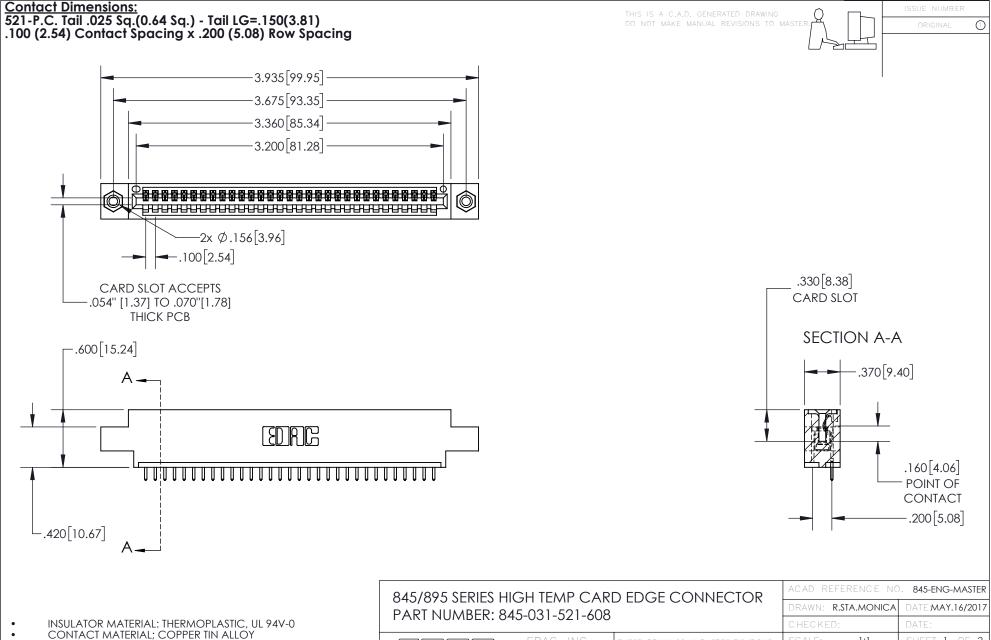

CONTACT MATERIAL; COPPER TIN ALLOY
CONTACT PLATING: GOLD ON THE MATING AREA, TIN PLATING
ON THE CONTACT TAILS, NICKEL UNDERPLATE

YOUR CONNECTION TO QUALITY & SERVICE

1:1 SHEET 1 OF 2 845-ENG-MASTER

INSULATOR MATERIAL: THERMOPLASTIC POLYESTER, UL 94V-0 DAP MATERIAL AVAILABLE UPON REQUEST