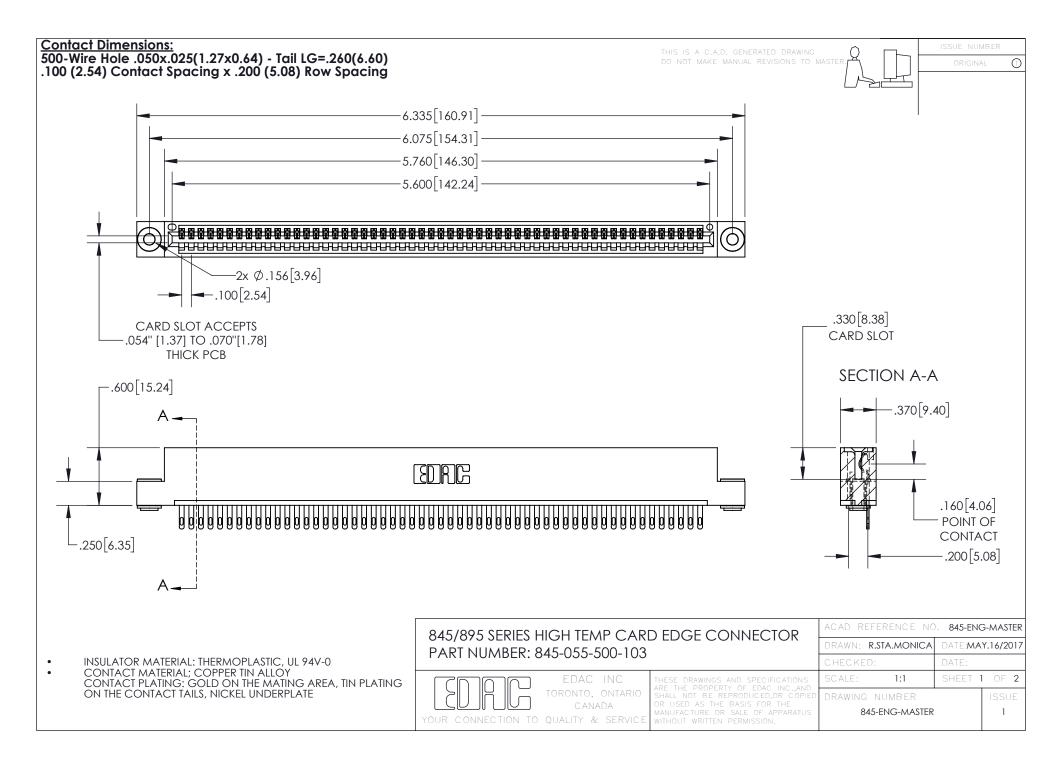

INSULATOR MATERIAL: THERMOPLASTIC POLYESTER, UL 94V-0 DAP MATERIAL AVAILABLE UPON REQUEST

**Contact Code 558** 

CONTACT MATERIAL; COPPER ALLOY CONTACT PLATING: GOLD ON THE MATING AREA, TIN PLATING ON THE CONTACT TAILS, NICKEL UNDERPLATE

## 845/895 SERIES HIGH TEMP CARD EDGE CONNECTOR CONTACT CODE 555,556,558,559,560 DIMENSIONS

YOUR CONNECTION TO QUALITY & SERVICE

Contact Code 559

|   | ACAD REFERENCE NO. 845-ENG-MASTER |                  |  |
|---|-----------------------------------|------------------|--|
|   | DRAWN: R.STA.MONICA               | DATE:MAY.16/2017 |  |
|   | CHECKED:                          | DATE:            |  |
|   | SCALE: 1:1                        | SHEET 2 OF 2     |  |
| D | DRAWING NUMBER                    | ISSUE            |  |

Contact Code 560