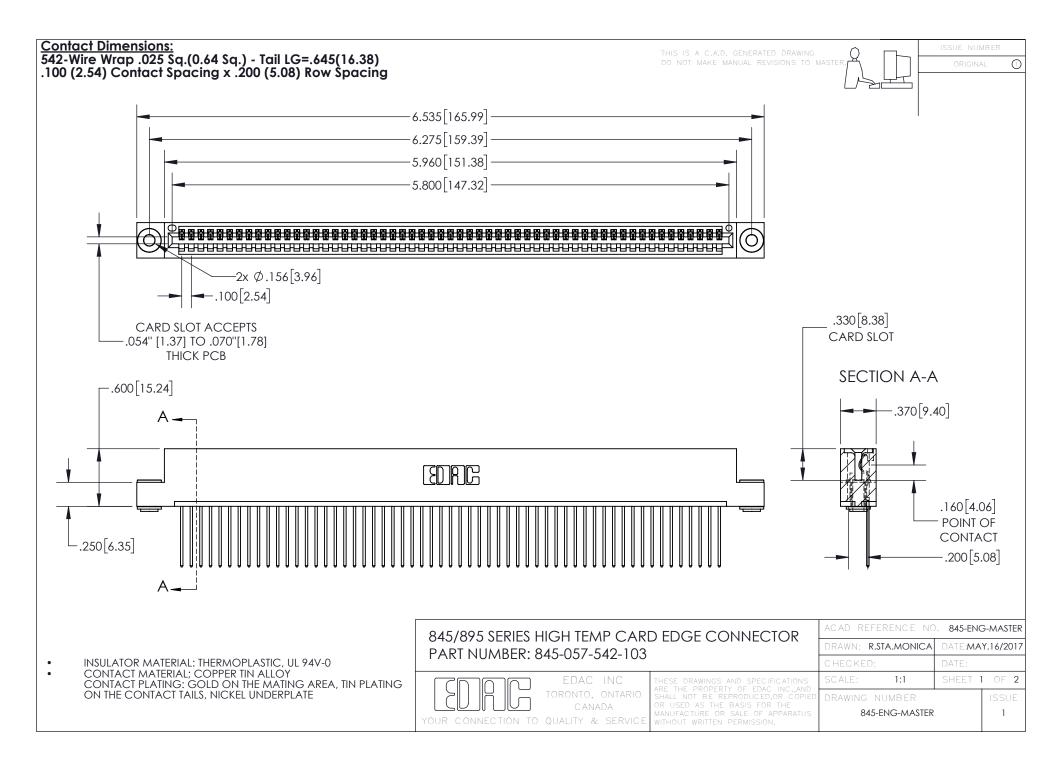

INSULATOR MATERIAL: THERMOPLASTIC POLYESTER, UL 94V-0 DAP MATERIAL AVAILABLE UPON REQUEST

**Contact Code 558** 

CONTACT MATERIAL; COPPER ALLOY CONTACT PLATING: GOLD ON THE MATING AREA, TIN PLATING ON THE CONTACT TAILS, NICKEL UNDERPLATE

## 845/895 SERIES HIGH TEMP CARD EDGE CONNECTOR CONTACT CODE 555,556,558,559,560 DIMENSIONS

YOUR CONNECTION TO QUALITY & SERVICE

Contact Code 559

|   | ACAD REFERENCE NO. 845-ENG-MASTER |                  |  |
|---|-----------------------------------|------------------|--|
|   | DRAWN: R.STA.MONICA               | DATE:MAY.16/2017 |  |
|   | CHECKED:                          | DATE:            |  |
|   | SCALE: 1:1                        | SHEET 2 OF 2     |  |
| D | DRAWING NUMBER                    | ISSUE            |  |

Contact Code 560