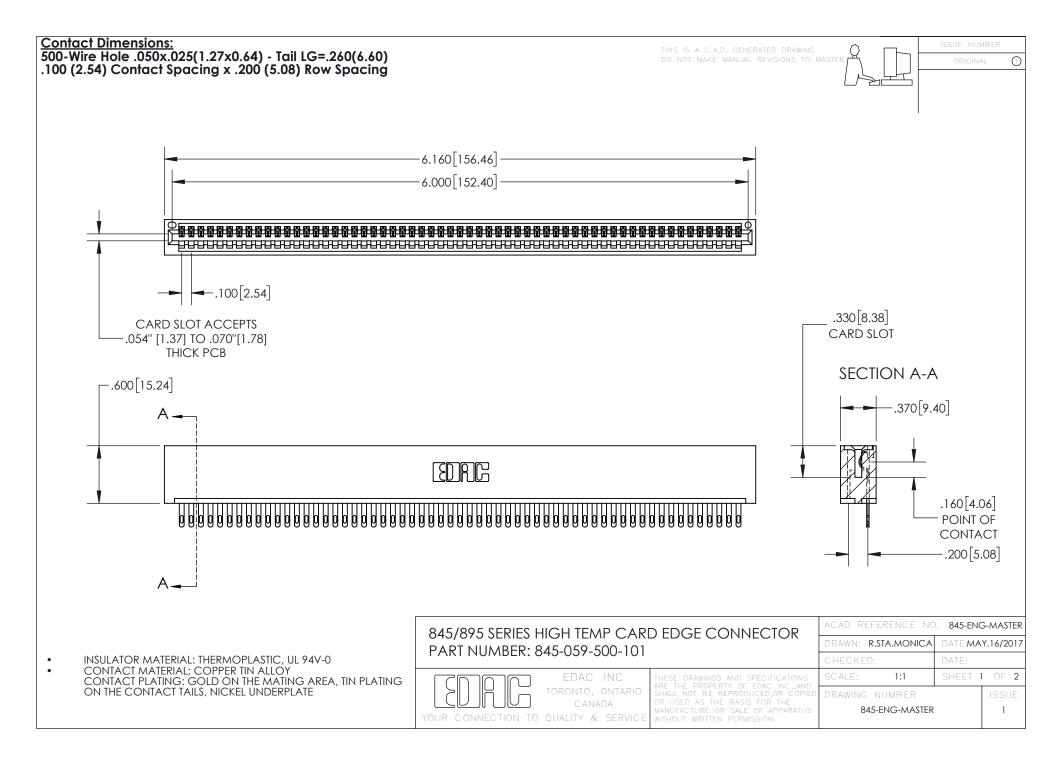

INSULATOR MATERIAL: THERMOPLASTIC POLYESTER, UL 94V-0 DAP MATERIAL AVAILABLE UPON REQUEST

**Contact Code 558** 

CONTACT MATERIAL; COPPER ALLOY CONTACT PLATING: GOLD ON THE MATING AREA, TIN PLATING ON THE CONTACT TAILS, NICKEL UNDERPLATE

## 845/895 SERIES HIGH TEMP CARD EDGE CONNECTOR CONTACT CODE 555,556,558,559,560 DIMENSIONS

YOUR CONNECTION TO QUALITY & SERVICE

Contact Code 559

|   | ACAD REFERENCE NO. 845-ENG-MASTER |                  |  |
|---|-----------------------------------|------------------|--|
|   | DRAWN: R.STA.MONICA               | DATE:MAY.16/2017 |  |
|   | CHECKED:                          | DATE:            |  |
|   | SCALE: 1:1                        | SHEET 2 OF 2     |  |
| D | DRAWING NUMBER                    | ISSUE            |  |

Contact Code 560