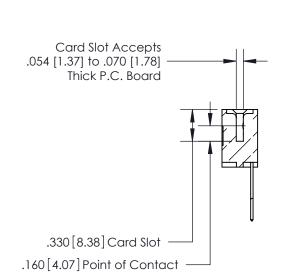

## 846/896 SERIES HIGH TEMP CARD EDGE CONNECTOR CONTACT CODE 555,556,558,559,560 DIMENSIONS

.150 [3.81]

YOUR CONNECTION TO QUALITY & SERVICE

**Contact Code 559** 

**EDAC INC** TORONTO, ONTARIO CANADA

THESE DRAWINGS AND SPECIFICATIONS ARE THE PROPERTY OF EDAC INC.,AND SHALL NOT BE REPRODUCED, OR COPIED OR USED AS THE BASIS FOR THE MANUFACTURE OR SALE OF APPARATUS WITHOUT WRITTEN PERMISSION.