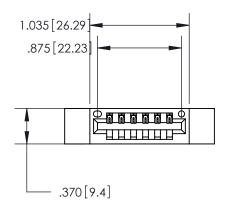

| 846/896 SERIES HIGH TEMP CARD EDGE CONNECTOR  |
|-----------------------------------------------|
| 040/070 SERIES THOTT TERM CARD EDGE CONNECTOR |
| PART NUMBER: 846-006-540-112                  |
| 17 (K) 1 (O) (IBEK) O 10 000 O 10 1 12        |

**EDAC INC** 

THIS IS A C.A.D. GENERATED DRAWING DO NOT MAKE MANUAL REVISIONS TO MASTER.

ISSUE NUMBER

.165[4.19]

.375 [9.54]

ORIGINAL

1

.060 [1.52] .125(3.18) to .210(5.33) **Outside Tails** .125(3.18) to .210(5.33) **Outside Tails** 