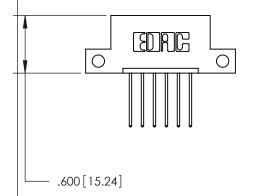

**EDAC INC** 

THIS IS A C.A.D. GENERATED DRAWING DO NOT MAKE MANUAL REVISIONS TO MASTER.

ISSUE NUMBER

.165[4.19]

.375 [9.54]

ORIGINAL

1

.060 [1.52] .125(3.18) to .210(5.33) **Outside Tails** .125(3.18) to .210(5.33) **Outside Tails** 