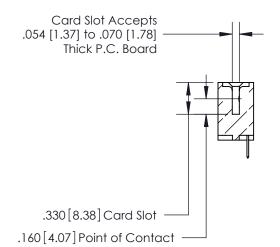

## 846/896 SERIES HIGH TEMP CARD EDGE CONNECTOR CONTACT CODE 555,556,558,559,560 DIMENSIONS

.150 [3.81]

YOUR CONNECTION TO QUALITY & SERVICE

**Contact Code 559** 

**EDAC INC** TORONTO, ONTARIO CANADA

THESE DRAWINGS AND SPECIFICATIONS ARE THE PROPERTY OF EDAC INC.,AND SHALL NOT BE REPRODUCED, OR COPIED OR USED AS THE BASIS FOR THE MANUFACTURE OR SALE OF APPARATUS WITHOUT WRITTEN PERMISSION.

| ACAD REFERENCE NO. | 846-ENG-MASTER   |
|--------------------|------------------|
| DRAWN: J.LEE       | DATE: APR. 22/09 |
| CHECKED:           | DATE:            |
| SCALE: 1:1         | SHEET 2 OF 2     |
| DRAWING NUMBER     | ISSUE            |
| 846-ENG-MASTER     | 1                |