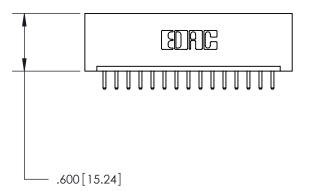

846/896 SERIES HIGH TEMP CARD EDGE CONNECTOR PART NUMBER: 846-015-520-101

YOUR CONNECTION TO QUALITY & SERVICE

**EDAC INC** TORONTO, ONTARIO CANADA

THESE DRAWINGS AND SPECIFICATIONS ARE THE PROPERTY OF EDAC INC.,AND SHALL NOT BE REPRODUCED, OR COPIED OR USED AS THE BASIS FOR THE MANUFACTURE OR SALE OF APPARATUS WITHOUT WRITTEN PERMISSION.

| ACAD REFERENCE NO. | 846-ENG-MASTER   |
|--------------------|------------------|
| DRAWN: J.LEE       | DATE: APR. 22/09 |
| CHECKED:           | DATE:            |
| SCALE: 1:1         | SHEET 1 OF 2     |
| DRAWING NUMBER     | ISSUE            |
| 846-ENG-MASTER     | 1                |