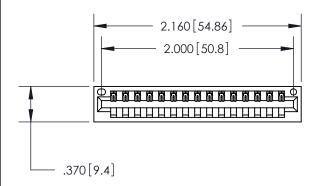

846/896 SERIES HIGH TEMP CARD EDGE CONNECTOR PART NUMBER: 846-015-520-101

YOUR CONNECTION TO QUALITY & SERVICE

**EDAC INC** TORONTO, ONTARIO CANADA

THESE DRAWINGS AND SPECIFICATIONS ARE THE PROPERTY OF EDAC INC.,AND SHALL NOT BE REPRODUCED, OR COPIED OR USED AS THE BASIS FOR THE MANUFACTURE OR SALE OF APPARATUS WITHOUT WRITTEN PERMISSION.

| ACAD REFERENCE NO. | 846-ENG-MASTER   |
|--------------------|------------------|
| DRAWN: J.LEE       | DATE: APR. 22/09 |
| CHECKED:           | DATE:            |
| SCALE: 1:1         | SHEET 1 OF 2     |
| DRAWING NUMBER     | ISSUE            |
| 846-ENG-MASTER     | 1                |