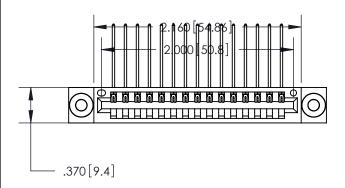

846/896 SERIES HIGH TEMP CARD EDGE CONNECTOR PART NUMBER: 846-015-559-103

YOUR CONNECTION TO QUALITY & SERVICE

**EDAC INC** TORONTO, ONTARIO CANADA

THESE DRAWINGS AND SPECIFICATIONS ARE THE PROPERTY OF EDAC INC.,AND SHALL NOT BE REPRODUCED, OR COPIED OR USED AS THE BASIS FOR THE MANUFACTURE OR SALE OF APPARATUS WITHOUT WRITTEN PERMISSION.

<u>Contact Dimensions:</u>
559-90 Degree Bend (Code 541 Contacts)
See Sheet 2 for Contact Code 555, 556, 558, 559, 560 Dimensions

THIS IS A C.A.D. GENERATED DRAWING DO NOT MAKE MANUAL REVISIONS TO MASTER.

Card Slot Accepts .054 [1.37] to .070 [1.78] Thick P.C. Board .330 [8.38] Card Slot .160 [4.07] Point of Contact —

THIS IS A C.A.D. GENERATED DRAWING DO NOT MAKE MANUAL REVISIONS TO MASTER.

ISSUE NUMBER