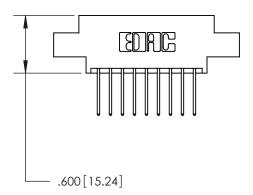

846-ENG-MASTER

THIS IS A C.A.D. GENERATED DRAWING DO NOT MAKE MANUAL REVISIONS TO MASTER.

ISSUE NUMBER

.165[4.19]

.375 [9.54]

ORIGINAL

1

.060 [1.52] .125(3.18) to .210(5.33) **Outside Tails** .125(3.18) to .210(5.33) **Outside Tails** 

**Contact Code 560** 

INSULATOR MATERIAL: THERMOPLASTIC POLYESTER, UL 94V-0 CONTACT MATERIAL; COPPER, NICKEL, TIN ALLOY CA-725 CONTACT PLATING: GOLD ON THE MATING AREA, TIN-LEAD ON THE CONTACT TAILS, NICKEL UNDERPLATE

**Contact Code 558** 

## 846/896 SERIES HIGH TEMP CARD EDGE CONNECTOR CONTACT CODE 555,556,558,559,560 DIMENSIONS

.150 [3.81]

YOUR CONNECTION TO QUALITY & SERVICE

**Contact Code 559** 

**EDAC INC** TORONTO, ONTARIO CANADA

THESE DRAWINGS AND SPECIFICATIONS ARE THE PROPERTY OF EDAC INC.,AND SHALL NOT BE REPRODUCED, OR COPIED OR USED AS THE BASIS FOR THE MANUFACTURE OR SALE OF APPARATUS WITHOUT WRITTEN PERMISSION.