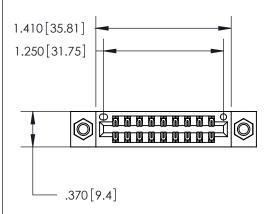

Contact Dimensions: 522-P.C. Tail .025 Sq. (0.64 Sq.) - Tail LG. =.440 (11.18) .125 (3.18) Contact Spacing x .250 (6.35) Row Spacing

INSULATOR MATERIAL: THERMOPLASTIC POLYESTER, UL 94V-0 CONTACT MATERIAL; COPPER, NICKEL, TIN ALLOY CA-725 CONTACT PLATING: GOLD ON THE MATING AREA, TIN-LEAD

ON THE CONTACT TAILS, NICKEL UNDERPLATE

THIS IS A C.A.D. GENERATED DRAWING DO NOT MAKE MANUAL REVISIONS TO MASTER.

1

| Card Slot Accepts .054 [1.37] to .070 [1.78]  Thick P.C. Board |  |
|----------------------------------------------------------------|--|
|                                                                |  |
| .330[8.38] Card Slot —                                         |  |
| .160[4.07] Point of Contact                                    |  |

## 846/896 SERIES HIGH TEMP CARD EDGE CONNECTOR PART NUMBER: 846-018-522-807

**EDAC INC** TORONTO, ONTARIO CANADA

THESE DRAWINGS AND SPECIFICATIONS ARE THE PROPERTY OF EDAC INC., AND SHALL NOT BE REPRODUCED, OR COPIED OR USED AS THE BASIS FOR THE MANUFACTURE OR SALE OF APPARATUS WITHOUT WRITTEN PERMISSION.