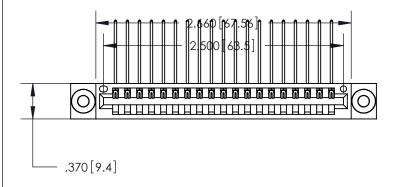

<u>Contact Dimensions:</u>
559-90 Degree Bend (Code 541 Contacts)
See Sheet 2 for Contact Code 555, 556, 558, 559, 560 Dimensions

THIS IS A C.A.D. GENERATED DRAWING DO NOT MAKE MANUAL REVISIONS TO MASTER.

ISSUE NUMBER

ORIGINAL

ON THE CONTACT TAILS, NICKEL UNDERPLATE

846/896 SERIES HIGH TEMP CARD EDGE CONNECTOR PART NUMBER: 846-019-559-603

YOUR CONNECTION TO QUALITY & SERVICE

TORONTO, ONTARIO CANADA

THESE DRAWINGS AND SPECIFICATIONS ARE THE PROPERTY OF EDAC INC., AND SHALL NOT BE REPRODUCED, OR COPIED OR USED AS THE BASIS FOR THE MANUFACTURE OR SALE OF APPARATUS WITHOUT WRITTEN PERMISSION.

Card Slot Accepts .054 [1.37] to .070 [1.78] Thick P.C. Board .330 [8.38] Card Slot .160 [4.07] Point of Contact -

| INSULATOR MATERIAL: THERMOPLASTIC POLYESTER, UL 94V-0 |   |  |
|-------------------------------------------------------|---|--|
| CONTACT MATERIAL; COPPER, NICKEL, TIN ALLOY CA-725    | ĺ |  |
| CONTACT PLATING: GOLD ON THE MATING AREA, TIN-LEAD    | ĺ |  |