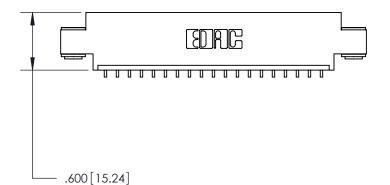

**EDAC INC** 

THIS IS A C.A.D. GENERATED DRAWING DO NOT MAKE MANUAL REVISIONS TO MASTER.

ISSUE NUMBER

.165[4.19]

.375 [9.54]

ORIGINAL

1

.060 [1.52] .125(3.18) to .210(5.33) **Outside Tails** .125(3.18) to .210(5.33) **Outside Tails** 

**Contact Code 560** 

INSULATOR MATERIAL: THERMOPLASTIC POLYESTER, UL 94V-0 CONTACT MATERIAL; COPPER, NICKEL, TIN ALLOY CA-725 CONTACT PLATING: GOLD ON THE MATING AREA, TIN-LEAD ON THE CONTACT TAILS, NICKEL UNDERPLATE