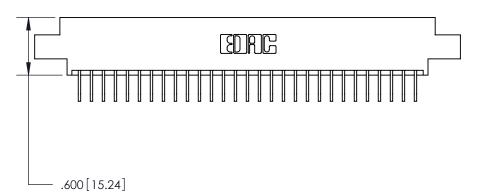

<u>Contact Dimensions:</u>
558-90 Degree Bend (Code 541 Contacts)
See Sheet 2 for Contact Code 555, 556, 558, 559, 560 Dimensions

THIS IS A C.A.D. GENERATED DRAWING DO NOT MAKE MANUAL REVISIONS TO MASTER.

ISSUE NUMBER

ORIGINAL

Card Slot Accepts .054 [1.37] to .070 [1.78] Thick P.C. Board .330 [8.38] Card Slot .160 [4.07] Point of Contact —

INSULATOR MATERIAL: THERMOPLASTIC POLYESTER, UL 94V-0 CONTACT MATERIAL; COPPER, NICKEL, TIN ALLOY CA-725

CONTACT PLATING: GOLD ON THE MATING AREA, TIN-LEAD ON THE CONTACT TAILS, NICKEL UNDERPLATE

846/896 SERIES HIGH TEMP CARD EDGE CONNECTOR PART NUMBER: 846-029-558-607

YOUR CONNECTION TO QUALITY & SERVICE

**EDAC INC** TORONTO, ONTARIO CANADA