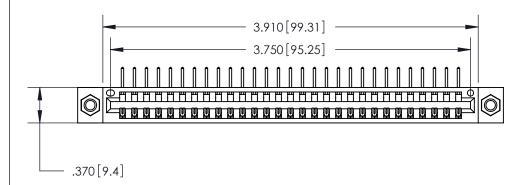

<u>Contact Dimensions:</u>
558-90 Degree Bend (Code 541 Contacts)
See Sheet 2 for Contact Code 555, 556, 558, 559, 560 Dimensions

THIS IS A C.A.D. GENERATED DRAWING DO NOT MAKE MANUAL REVISIONS TO MASTER.

ISSUE NUMBER

ORIGINAL

Card Slot Accepts .054 [1.37] to .070 [1.78] Thick P.C. Board .330 [8.38] Card Slot .160 [4.07] Point of Contact —

INSULATOR MATERIAL: THERMOPLASTIC POLYESTER, UL 94V-0 CONTACT MATERIAL; COPPER, NICKEL, TIN ALLOY CA-725

CONTACT PLATING: GOLD ON THE MATING AREA, TIN-LEAD ON THE CONTACT TAILS, NICKEL UNDERPLATE

846/896 SERIES HIGH TEMP CARD EDGE CONNECTOR PART NUMBER: 846-029-558-607

YOUR CONNECTION TO QUALITY & SERVICE

**EDAC INC** TORONTO, ONTARIO CANADA