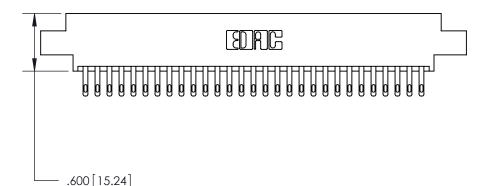

846/896 SERIES HIGH TEMP CARD EDGE CONNECTOR PART NUMBER: 846-058-500-802

YOUR CONNECTION TO QUALITY & SERVICE

**EDAC INC** TORONTO, ONTARIO CANADA

THESE DRAWINGS AND SPECIFICATIONS ARE THE PROPERTY OF EDAC INC.,AND SHALL NOT BE REPRODUCED, OR COPIED OR USED AS THE BASIS FOR THE MANUFACTURE OR SALE OF APPARATUS WITHOUT WRITTEN PERMISSION.

| ACAD REFERENCE NO. | 846-ENG-MASTER   |  |
|--------------------|------------------|--|
| DRAWN: J.LEE       | DATE: APR. 22/09 |  |
| CHECKED:           | DATE:            |  |
| SCALE: 1:1         | SHEET 1 OF 2     |  |
| DRAWING NUMBER     | ISSUE            |  |
| 846-ENG-MASTER     | 1                |  |