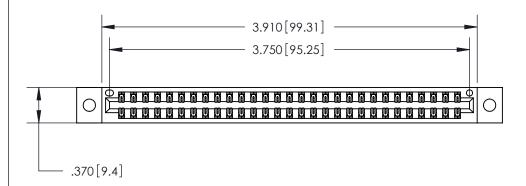

846/896 SERIES HIGH TEMP CARD EDGE CONNECTOR PART NUMBER: 846-058-500-802

YOUR CONNECTION TO QUALITY & SERVICE

**EDAC INC** TORONTO, ONTARIO CANADA

THESE DRAWINGS AND SPECIFICATIONS ARE THE PROPERTY OF EDAC INC.,AND SHALL NOT BE REPRODUCED, OR COPIED OR USED AS THE BASIS FOR THE MANUFACTURE OR SALE OF APPARATUS WITHOUT WRITTEN PERMISSION.

| ACAD REFERENCE NO. | 846-ENG-MASTER   |  |
|--------------------|------------------|--|
| DRAWN: J.LEE       | DATE: APR. 22/09 |  |
| CHECKED:           | DATE:            |  |
| SCALE: 1:1         | SHEET 1 OF 2     |  |
| DRAWING NUMBER     | ISSUE            |  |
| 846-ENG-MASTER     | 1                |  |