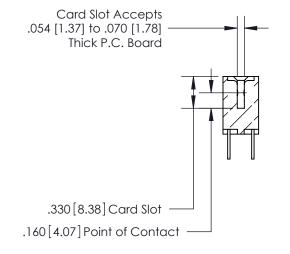

<u>Contact Dimensions:</u>
500-Wire Hole .050x.025 (1.27x0.64) - Tail LG. =.260 (6.60) .125 (3.18) Contact Spacing x .250 (6.35) Row Spacing

THIS IS A C.A.D. GENERATED DRAWING DO NOT MAKE MANUAL REVISIONS TO MASTER.