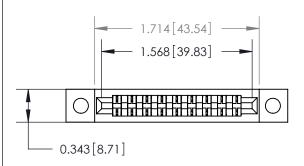

## **Mounting Option**

.128 (3.25) Dia. Mounting Holes

## **Contact Detail**

PC Tail .046x.014(1.17x0.36) - Tail LG=.213(5.41)

.156 [3.96] Contact Spacing x .200 [5.08] Row Spacing

**See Accompanying Page for:** 

**Contact Bend Details** 

**SECTION A-A** 

.175 [4.45] Point of Contact (Measured from bottom of Card Slot) Card Slot Accepts .054 [1.37]

to .070 [1.78] Thick P.C. Board

| 807/857 Series High Temp Card Edge Connector |
|----------------------------------------------|
| Part Number: 857-009-421-102                 |

YOUR CONNECTION TO QUALITY & SERVICE