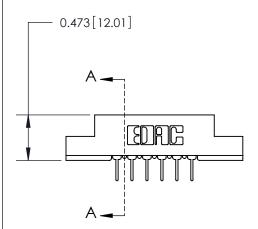

## **Contact Detail**

PC Tail .023x.013(0.58x0.33) - Tail LG=.213(5.41)

.156 [3.96] Contact Spacing x .200 [5.08] Row Spacing

**See Accompanying Page for:** 

**Contact Bend Details** 

**SECTION A-A** 

.095 [2.41] Point of Contact (Measured from bottom of Card Slot) Card Slot Accepts .054 [1.37] to .070 [1.78] Thick P.C. Board