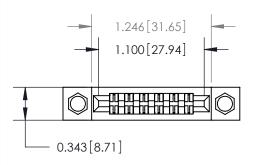

## **Mounting Option**

.156 (3.96) Dia. Mounting Holes

## **Contact Detail**

PC Tail .023x.013(0.58x0.33) - Tail LG=.213(5.41)

.156 [3.96] Contact Spacing x .200 [5.08] Row Spacing





**See Accompanying Page for:** 

**Contact Bend Details** 



**SECTION A-A** 

.095 [2.41] Point of Contact (Measured from bottom of Card Slot) Card Slot Accepts .054 [1.37] to .070 [1.78] Thick P.C. Board

| 807/857 Series High Temp Card Edge Connecto |
|---------------------------------------------|
| Part Number: 857-012-524-204                |

YOUR CONNECTION TO QUALITY & SERVICE

|   | DRAWN: <b>J.LEE</b> | DATE: AUG. 11/09 |        |
|---|---------------------|------------------|--------|
|   | CHECKED:            | DATE:            |        |
|   | SCALE: NTS          | SHEET '          | 1 OF 2 |
| D | DRAWING NUMBER      |                  | ISSUE  |
| 5 | 807 Assembly        |                  | 1      |

807 ENG MASTER

ACAD REFERENCE NO.