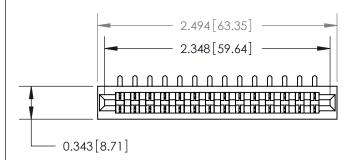

**Mounting Option** 

No Mounting Lugs

## **Contact Detail**

90 Degree Bend (Code 521 Contacts)

.156 [3.96] Contact Spacing x .200 [5.08] Row Spacing





**SECTION A-A** 

.175 [4.45] Point of Contact (Measured from bottom of Card Slot)



**See Accompanying Page for:** 

**Contact Bend Details** 

807/857 Series High Temp Card Edge Connector Part Number: 857-014-453-101

YOUR CONNECTION TO QUALITY & SERVICE

| ACAD REFERENCE NO | . 807 ENG MASTER |
|-------------------|------------------|
| DRAWN: J.LEE      | DATE: AUG. 11/09 |
| CHECKED:          | DATE:            |
| SCALE: NTS        | SHEET 1 OF 2     |
| DRAWING NUMBER    | ISSUE            |

807 Assembly