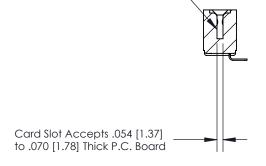

## **Contact Detail**

90 Degree Bend (Code 521 Contacts)

.156 [3.96] Contact Spacing x .200 [5.08] Row Spacing

**SECTION A-A** 

.175 [4.45] Point of Contact (Measured from bottom of Card Slot)

**See Accompanying Page for:** 