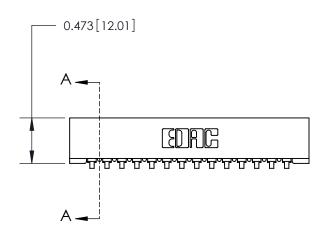

## **Contact Detail**

90 Degree Bend (Code 521 Contacts)

.156 [3.96] Contact Spacing x .200 [5.08] Row Spacing

**SECTION A-A** 

.175 [4.45] Point of Contact (Measured from bottom of Card Slot)

**See Accompanying Page for:** 