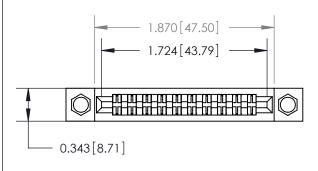

## **Mounting Option**

.156 (3.96) Dia. Mounting Holes

## **Contact Detail**

Extender Board Bend (Code 500 Contacts)

.156 [3.96] Contact Spacing x .200 [5.08] Row Spacing

**See Accompanying Page for:** 

**Contact Bend Details** 

**SECTION A-A** 

.095 [2.41] Point of Contact (Measured from bottom of Card Slot) Card Slot Accepts .054 [1.37]

to .070 [1.78] Thick P.C. Board

| 807/857 Series High Temp Card Edge Connector |
|----------------------------------------------|
| Part Number: 857-020-455-204                 |

YOUR CONNECTION TO QUALITY & SERVICE