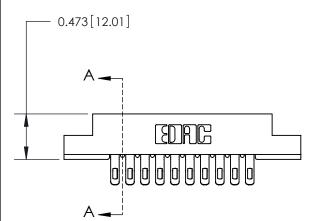

## **Contact Detail**

Extender Board Bend (Code 500 Contacts)

.156 [3.96] Contact Spacing x .200 [5.08] Row Spacing

**See Accompanying Page for:** 

**Contact Bend Details** 

**SECTION A-A** 

.095 [2.41] Point of Contact (Measured from bottom of Card Slot) Card Slot Accepts .054 [1.37]

to .070 [1.78] Thick P.C. Board

| 807/857 Series High Temp Card Edge Connector |
|----------------------------------------------|
| Part Number: 857-020-455-204                 |

YOUR CONNECTION TO QUALITY & SERVICE