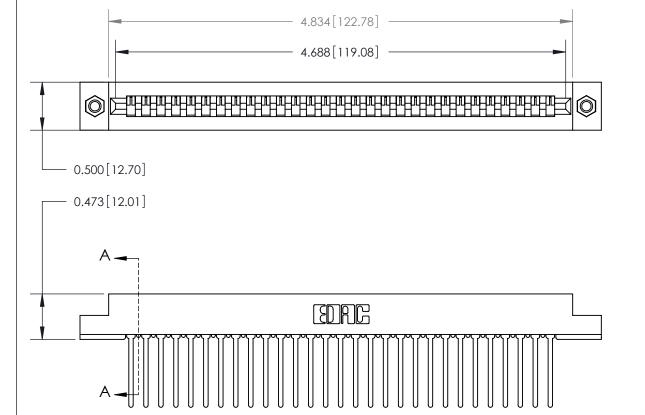

## **Contact Detail**

Wire Wrap .046x.013(1.17x0.33) - Tail LG=.708(17.98)

.156 [3.96] Contact Spacing x .200 [5.08] Row Spacing

**SECTION A-A** 

.175 [4.45] Point of Contact (Measured from bottom of Card Slot) Card Slot Accepts .054 [1.37] to .070 [1.78] Thick P.C. Board

**See Accompanying Page for:** 

**Contact Bend Details** 

807/857 Series High Temp Card Edge Connector Part Number: 857-029-545-107

| <br>          |
|---------------|
|               |
| II l          |
| ıı <u> </u> — |
| II —          |
| II I          |
| $\cup$        |
| $\overline{}$ |
|               |