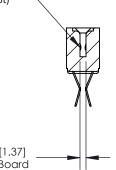

## **Contact Detail**

Extender Board Bend (Code 522 Contacts)

.156 [3.96] Contact Spacing x .200 [5.08] Row Spacing

**SECTION A-A** 

.095 [2.41] Point of Contact (Measured from bottom of Card Slot)

Card Slot Accepts .054 [1.37] to .070 [1.78] Thick P.C. Board