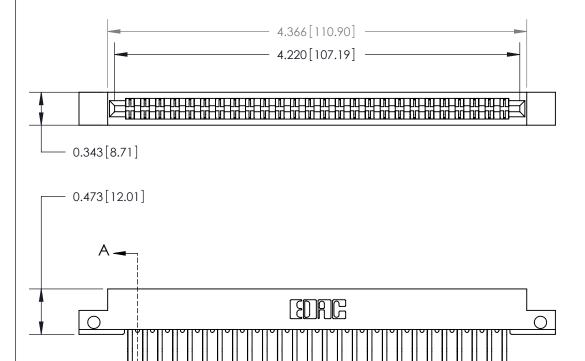

**Mounting Option** 

.128 (3.25) Dia. Side Mounting Holes

**See Accompanying Page for:** 

**Contact Bend Details** 

807/857 Series High Temp Card Edge Connector Part Number: 857-052-560-212

| VOLID CONI | NECTI | ON - |
|------------|-------|------|

YOUR CONNECTION TO QUALITY & SERVICE WITHOUT WRITTEN PERMISSION.

807 Assembly