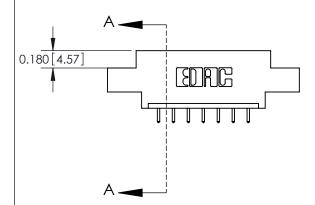

ISSUE NUMBER ORIGINAL

837/887 Series High Temp Card Edge Connector Part Number: 887-007-521-607

YOUR CONNECTION TO QUALITY & SERVICE

**EDAC INC** TORONTO, ONTARIO CANADA

THESE DRAWINGS AND SPECIFICATIONS ARE THE PROPERTY OF EDAC INC.,AND SHALL NOT BE REPRODUCED, OR COPIED OR USED AS THE BASIS FOR THE MANUFACTURE OR SALE OF APPARATUS WITHOUT WRITTEN PERMISSION.