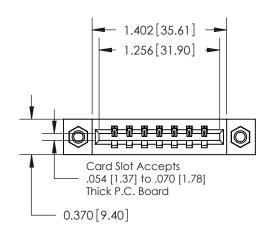

## **Contact Detail**

521-P.C. Tail .025 Sq.(0.64 Sq.) - Tail LG=.150(3.81) .156 [3.96] Contact Spacing x .200 [5.08] Row Spacing

**See Accompanying Pages for: Contact Bend Details** 

THIS IS A C.A.D. GENERATED DRAWING DO NOT MAKE MANUAL REVISIONS TO MASTER.

ISSUE NUMBER ORIGINAL

837/887 Series High Temp Card Edge Connector Part Number: 887-007-521-607

YOUR CONNECTION TO QUALITY & SERVICE

**EDAC INC** TORONTO, ONTARIO CANADA

THESE DRAWINGS AND SPECIFICATIONS ARE THE PROPERTY OF EDAC INC.,AND SHALL NOT BE REPRODUCED, OR COPIED OR USED AS THE BASIS FOR THE MANUFACTURE OR SALE OF APPARATUS WITHOUT WRITTEN PERMISSION.