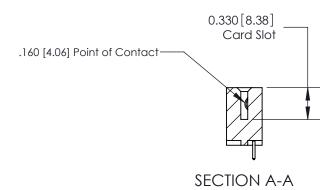

ISSUE NUMBER ORIGINAL

837/887 Series High Temp Card Edge Connector Part Number: 887-007-521-607

YOUR CONNECTION TO QUALITY & SERVICE

**EDAC INC** TORONTO, ONTARIO CANADA

THESE DRAWINGS AND SPECIFICATIONS ARE THE PROPERTY OF EDAC INC.,AND SHALL NOT BE REPRODUCED, OR COPIED OR USED AS THE BASIS FOR THE MANUFACTURE OR SALE OF APPARATUS WITHOUT WRITTEN PERMISSION.