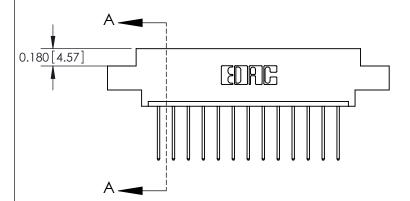

**Mounting Option** 

04-.156 (3.96) Dia. Mounting Holes

## **Contact Detail**

540-Wire Wrap .025 Sq.(0.64 Sq.) - Tail LG=.560(14.22) .156 [3.96] Contact Spacing x .200 [5.08] Row Spacing





THIS IS A C.A.D. GENERATED DRAWING DO NOT MAKE MANUAL REVISIONS TO MASTER.



ISSUE NUMBER

ORIGINAL



837/887 Series High Temp Card Edge Connector Part Number: 887-013-540-604

YOUR CONNECTION TO QUALITY & SERVICE

**EDAC INC** TORONTO, ONTARIO CANADA

THESE DRAWINGS AND SPECIFICATIONS ARE THE PROPERTY OF EDAC INC.,AND SHALL NOT BE REPRODUCED, OR COPIED OR USED AS THE BASIS FOR THE MANUFACTURE OR SALE OF APPARATUS WITHOUT WRITTEN PERMISSION.

| ACAD REFERENCE NO. | 837 ENG MASTER   |  |  |
|--------------------|------------------|--|--|
| DRAWN: J.LEE       | DATE: OCT. 06/09 |  |  |
| CHECKED:           | DATE:            |  |  |
| SCALE: NTS         | SHEET 1 OF 2     |  |  |
| DRAWING NUMBER     | ISSUE            |  |  |
| 837 Assembly       | 1                |  |  |

**See Accomp