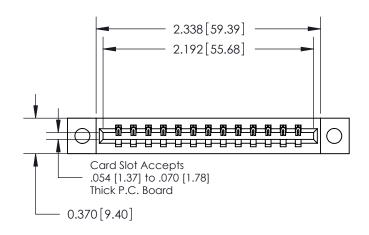

ISSUE NUMBER

ORIGINAL

837/887 Series High Temp Card Edge Connector Part Number: 887-013-540-604

YOUR CONNECTION TO QUALITY & SERVICE

**EDAC INC** TORONTO, ONTARIO CANADA

THESE DRAWINGS AND SPECIFICATIONS ARE THE PROPERTY OF EDAC INC.,AND SHALL NOT BE REPRODUCED, OR COPIED OR USED AS THE BASIS FOR THE MANUFACTURE OR SALE OF APPARATUS WITHOUT WRITTEN PERMISSION.

| ACAD REFERENCE NO. | 837 ENG MASTER   |  |  |
|--------------------|------------------|--|--|
| DRAWN: J.LEE       | DATE: OCT. 06/09 |  |  |
| CHECKED:           | DATE:            |  |  |
| SCALE: NTS         | SHEET 1 OF 2     |  |  |
| DRAWING NUMBER     | ISSUE            |  |  |
| 837 Assembly       | 1                |  |  |