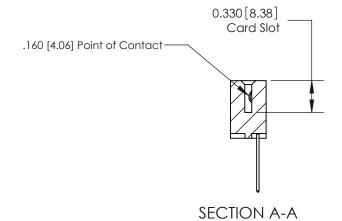

**See Accompanying Pages for:** 

**Contact Bend Details** 

ISSUE NUMBER

ORIGINAL

1

|                     | 837/887 Series High Temp Card Edge Connector |                                                                                                                                                              | ACAD REFERENCE | NO. 837 EN       | 837 ENG MASTER |  |
|---------------------|----------------------------------------------|--------------------------------------------------------------------------------------------------------------------------------------------------------------|----------------|------------------|----------------|--|
| Contact Bend Detail |                                              | DRAWN: J.LEE                                                                                                                                                 | DATE: OC       | DATE: OCT. 06/09 |                |  |
|                     |                                              |                                                                                                                                                              | CHECKED: DATE: |                  |                |  |
|                     | EDAC INC                                     | TORONTO, ONTARIO CANADA  ARE THE PROPERTY OF EDAC INC., AND SHALL NOT BE REPRODUCED, OR COPIED OR USED AS THE BASIS FOR THE MANUFACTURE OR SALE OF APPARATUS | SCALE: NTS     | SHEET            | 2 <b>OF</b> 2  |  |
|                     | TORONTO, ONTARIO                             |                                                                                                                                                              | DRAWING NUMBER |                  | ISSUE          |  |
| ,                   | YOUR CONNECTION TO QUALITY & SERVICE         |                                                                                                                                                              | 837 Assembly   |                  | 1              |  |