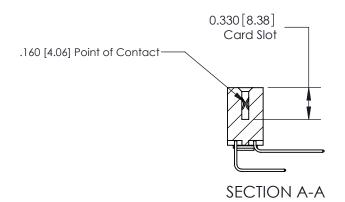

## **Contact Detail**

558-90 Degree Bend (Code 541 Contacts)

.156 [3.96] Contact Spacing x .200 [5.08] Row Spacing

**See Accompanying Pages for: Contact Bend Details** 

THIS IS A C.A.D. GENERATED DRAWING DO NOT MAKE MANUAL REVISIONS TO MASTER.