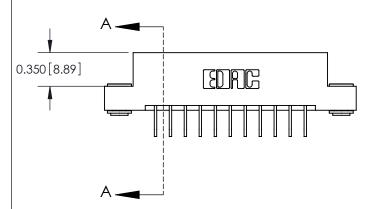

ISSUE NUMBER

ORIGINAL

837/887 Series High Temp Card Edge Connector Part Number: 887-022-558-203

**EDAC INC** TORONTO, ONTARIO CANADA

THESE DRAWINGS AND SPECIFICATIONS ARE THE PROPERTY OF EDAC INC.,AND SHALL NOT BE REPRODUCED, OR COPIED OR USED AS THE BASIS FOR THE MANUFACTURE OR SALE OF APPARATUS WITHOUT WRITTEN PERMISSION.