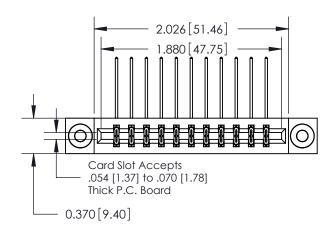

**Mounting Option** 

03-.116 (2.95) I.D. Floating Eyelets

## **Contact Detail**

558-90 Degree Bend (Code 541 Contacts)

.156 [3.96] Contact Spacing x .200 [5.08] Row Spacing





**See Accompanying Pages for: Contact Bend Details** 

THIS IS A C.A.D. GENERATED DRAWING DO NOT MAKE MANUAL REVISIONS TO MASTER.



ISSUE NUMBER

ORIGINAL



837/887 Series High Temp Card Edge Connector Part Number: 887-022-558-203



**EDAC INC** TORONTO, ONTARIO CANADA

THESE DRAWINGS AND SPECIFICATIONS ARE THE PROPERTY OF EDAC INC.,AND SHALL NOT BE REPRODUCED, OR COPIED OR USED AS THE BASIS FOR THE MANUFACTURE OR SALE OF APPARATUS WITHOUT WRITTEN PERMISSION.

| ACAD REFERENCE NO. | 837 ENG MASTER   |  |  |
|--------------------|------------------|--|--|
| DRAWN: J.LEE       | DATE: OCT. 06/09 |  |  |
| CHECKED: DATE:     |                  |  |  |
| SCALE: NTS         | SHEET 1 OF 2     |  |  |
| DRAWING NUMBER     | ISSUE            |  |  |
| 837 Assembly       | 1