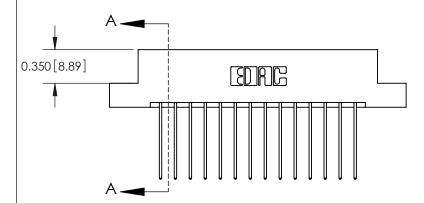

## **Contact Detail**

541-Wire Wrap .025 Sq.(0.64 Sq.) - Tail LG=.750(19.05) .156 [3.96] Contact Spacing x .200 [5.08] Row Spacing

THIS IS A C.A.D. GENERATED DRAWING DO NOT MAKE MANUAL REVISIONS TO MASTER.