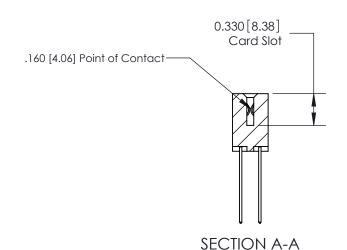

**See Accompanying Pages for:** 

**Contact Bend Details** 

ISSUE NUMBER

ORIGINAL

1

|                     | 837/887 Series High Temp Card Edge Connector |                                                                      | ACAD REFERENCE | NO. 837 EN       | 837 ENG MASTER |  |
|---------------------|----------------------------------------------|----------------------------------------------------------------------|----------------|------------------|----------------|--|
| Contact Bend Detail |                                              | DRAWN: J.LEE                                                         | DATE: OC       | DATE: OCT. 06/09 |                |  |
|                     | Confact Bend Defail                          |                                                                      | CHECKED:       | DATE:            |                |  |
|                     | EDAC INC THESE DRAWINGS AND                  | THESE DRAWINGS AND SPECIFICATIONS                                    | SCALE: NTS     | SHEET            | 2 <b>OF</b> 2  |  |
|                     | TORONTO, ONTARIO                             | CANADA OR USED AS THE BASIS FOR THE MANUFACTURE OR SALE OF APPARATUS | DRAWING NUMBER |                  | ISSUE          |  |
|                     | YOUR CONNECTION TO QUALITY & SERVICE         |                                                                      | 837 Assembly   |                  | 1              |  |