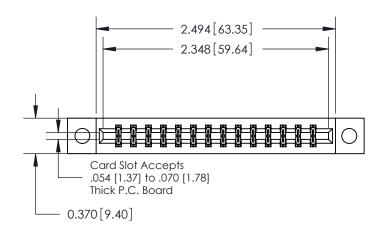

**Mounting Option** 

04-.156 (3.96) Dia. Mounting Holes

## **Contact Detail**

541-Wire Wrap .025 Sq.(0.64 Sq.) - Tail LG=.750(19.05) .156 [3.96] Contact Spacing x .200 [5.08] Row Spacing





THIS IS A C.A.D. GENERATED DRAWING DO NOT MAKE MANUAL REVISIONS TO MASTER.



ISSUE NUMBER ORIGINAL



837/887 Series High Temp Card Edge Connector Part Number: 887-028-541-204

YOUR CONNECTION TO QUALITY & SERVICE

**EDAC INC** TORONTO, ONTARIO CANADA

THESE DRAWINGS AND SPECIFICATIONS ARE THE PROPERTY OF EDAC INC.,AND SHALL NOT BE REPRODUCED, OR COPIED OR USED AS THE BASIS FOR THE MANUFACTURE OR SALE OF APPARATUS WITHOUT WRITTEN PERMISSION.

| ACAD REFERENCE NO. | 837 ENG MASTER   |  |  |
|--------------------|------------------|--|--|
| DRAWN: J.LEE       | DATE: OCT. 06/09 |  |  |
| CHECKED:           | DATE:            |  |  |
| SCALE: NTS         | SHEET 1 OF 2     |  |  |
| DRAWING NUMBER     | ISSUE            |  |  |
| 837 Assembly       | 1                |  |  |

**See Accom