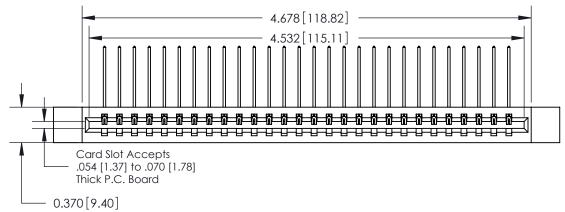

.156 [3.96] Contact Spacing x .200 [5.08] Row Spacing

**See Accompanying Pages for:** 

**Contact Bend Details** 

837/887 Series High Temp Card Edge Connector Part Number: 887-028-559-612

|          |           | EDAC INC            |  |  |
|----------|-----------|---------------------|--|--|
|          |           | TORONTO, ONTARIO    |  |  |
|          |           | CANADA              |  |  |
| YOUR CON | NECTION T | O QUALITY & SERVICE |  |  |