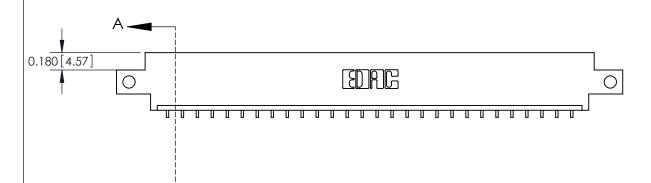

**Mounting Option Contact Detail** 559-90 Degree Bend (Code 541 Contacts)

THIS IS A C.A.D. GENERATED DRAWING DO NOT MAKE MANUAL REVISIONS TO MASTER.

ISSUE NUMBER

ORIGINAL

12-.128 (3.25) Dia. Side Mounting Holes