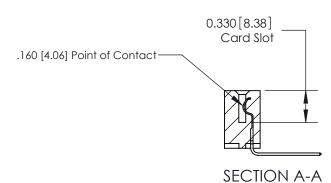

**Mounting Option Contact Detail** 559-90 Degree Bend (Code 541 Contacts)

THIS IS A C.A.D. GENERATED DRAWING DO NOT MAKE MANUAL REVISIONS TO MASTER.

ISSUE NUMBER

ORIGINAL

12-.128 (3.25) Dia. Side Mounting Holes