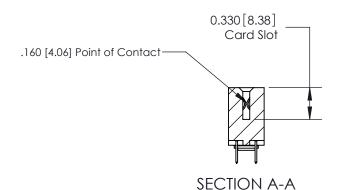

## **Contact Detail**

520-P.C. Tail .030x.018(0.76x0.46) - Tail LG=.175(4.45) .156 [3.96] Contact Spacing x .200 [5.08] Row Spacing

> 2.962 [75.23] 2.816[71.53] -Card Slot Accepts .054 [1.37] to .070 [1.78] Thick P.C. Board 0.370 [9.40]