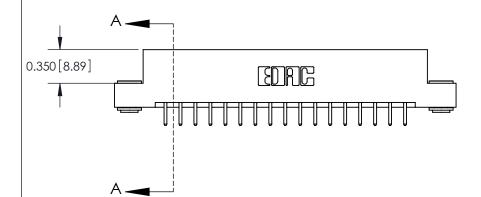

## **Contact Detail**

520-P.C. Tail .030x.018(0.76x0.46) - Tail LG=.175(4.45) .156 [3.96] Contact Spacing x .200 [5.08] Row Spacing

> 2.962 [75.23] 2.816[71.53] -Card Slot Accepts .054 [1.37] to .070 [1.78] Thick P.C. Board 0.370 [9.40]