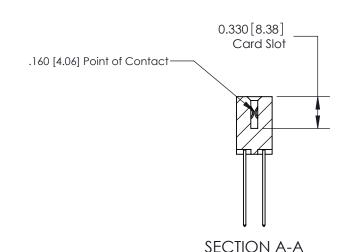

## **Contact Detail**

541-Wire Wrap .025 Sq.(0.64 Sq.) - Tail LG=.750(19.05)

.156 [3.96] Contact Spacing x .200 [5.08] Row Spacing

THIS IS A C.A.D. GENERATED DRAWING DO NOT MAKE MANUAL REVISIONS TO MASTER.