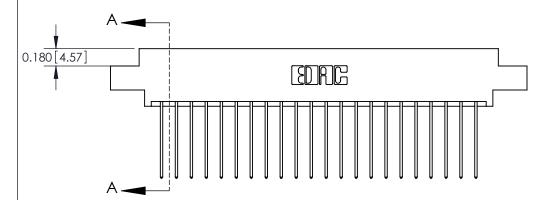

## **Contact Detail**

541-Wire Wrap .025 Sq.(0.64 Sq.) - Tail LG=.750(19.05)

.156 [3.96] Contact Spacing x .200 [5.08] Row Spacing

THIS IS A C.A.D. GENERATED DRAWING DO NOT MAKE MANUAL REVISIONS TO MASTER.