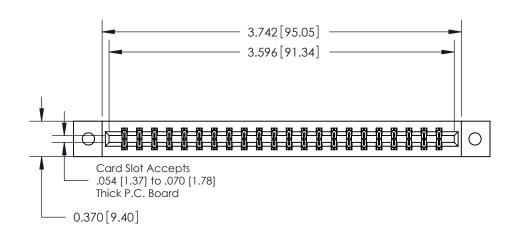

**Mounting Option** 

02-.128 (3.25) Dia. Mounting Holes

## **Contact Detail**

541-Wire Wrap .025 Sq.(0.64 Sq.) - Tail LG=.750(19.05)

.156 [3.96] Contact Spacing x .200 [5.08] Row Spacing

THIS IS A C.A.D. GENERATED DRAWING DO NOT MAKE MANUAL REVISIONS TO MASTER.