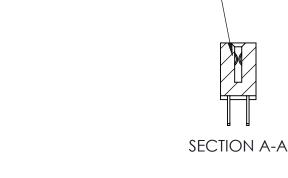

842 Assembly

842 FNG MASTER

THIS IS A C.A.D. GENERATED DRAWING DO NOT MAKE MANUAL REVISIONS TO MASTER

ISSUE NUMBE

ORIGINAL

1

| 842/892 Series High Temp Card Edge Connector<br>Contact Bend Detail |                                                                   | ACAD REFERENCE NO. 842 ENG MASTER |          |                         |        |
|---------------------------------------------------------------------|-------------------------------------------------------------------|-----------------------------------|----------|-------------------------|--------|
|                                                                     |                                                                   | DRAWN: .                          | J.LEE    | DATE: <b>OCT. 06/09</b> |        |
|                                                                     |                                                                   | CHECKED:                          |          | DATE:                   |        |
| EDAC INC                                                            | THESE DRAWINGS AND SPECIFICATIONS ARE THE PROPERTY OF EDAC INCAND | SCALE: NTS                        |          | SHEET 2                 | 2 OF 3 |
| TORONTO, ONTARIO                                                    | SHALL NOT BE REPRODUCED,OR COPIED OR USED AS THE BASIS FOR THE    | DRAWING NUI                       | MBER     |                         | ISSUE  |
| YOUR CONNECTION TO QUALITY & SERVICE                                | MANUFACTURE OR SALE OF APPARATUS WITHOUT WRITTEN PERMISSION.      | 842 A                             | Assembly |                         | 1      |