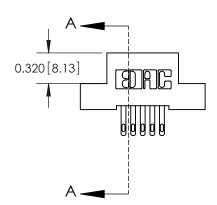

## **Contact Detail**

500-Wire Hole .050x.025(1.27x0.64) - Tail LG=.270(6.86) .100 [2.54] Contact Spacing x .200 [5.08] Row Spacing

**See Accompanying Pages for:** 

- **Contact Bend Details**
- **Mounting Options**