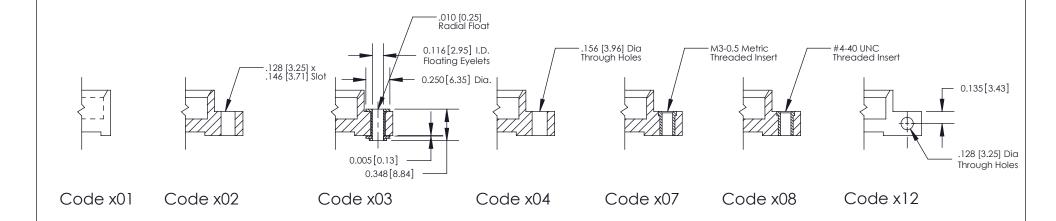

**Mounting Option** 

02-.128 (3.25) Wide Mounting Slots

THIS IS A C.A.D. GENERATED DRAWING DO NOT MAKE MANUAL REVISIONS TO MASTER

ISSUE NUMBER

ORIGINAL

1

| 842/892 Series High Temp Card Edge Co<br>Mounting Options  | DRAWN: J.LEE DATE: OCT. 06/09  CHECKED: DATE: |
|------------------------------------------------------------|-----------------------------------------------|
| EDAC INC THESE DRAWINGS AND S ARE THE PROPERTY OF          |                                               |
|                                                            | DUCED,OR COPIED DRAWING NUMBER ISSUE          |
| YOUR CONNECTION TO QUALITY & SERVICE WITHOUT WRITTEN PERMI |                                               |