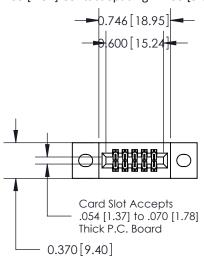

.240 [6.10] Point of Contact-

| 842/892 Series High Temp Card Edge Connector |
|----------------------------------------------|
| Part Number: 892-010-500-202                 |

| THE |                  |  |  |  |
|-----------------------------------------|------------------|--|--|--|
| DRAWN: J.LEE                            | DATE: OCT. 06/09 |  |  |  |
| CHECKED:                                | DATE:            |  |  |  |
| SCALE: NTS                              | SHEET 1 OF 3     |  |  |  |
| DRAWING NUMBER                          | ISSUE            |  |  |  |