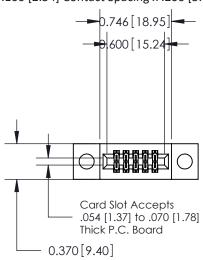

## **Mounting Option**

04-.156 (3.96) Dia. Mounting Holes

THIS IS A C.A.D. GENERATED DRAWING
DO NOT MAKE MANUAL REVISIONS TO MASTER

ISSUE NUMBER

ORIGINAL

1

| 842/892 Series High Temp Card Edge Con<br>Mounting Options   | DRAWN: J.LEE                 |         |        |  |
|--------------------------------------------------------------|------------------------------|---------|--------|--|
| EDAC INC THESE DRAWINGS AND SPI                              |                              | SHEET 3 | 3 OF 3 |  |
|                                                              | ED, OR COPIED DRAWING NUMBER |         | ISSUE  |  |
| YOUR CONNECTION TO QUALITY & SERVICE WITHOUT WRITTEN PERMISS |                              |         | 1      |  |