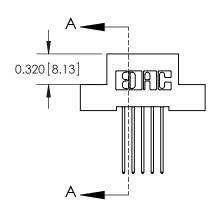

## **See Accompanying Pages for:**

- **Contact Bend Details**
- **Mounting Options**

1

.240 [6.10] Point of Contact-

| 842/892 Series High Temp Card Edge Connector |
|----------------------------------------------|
| Part Number: 892-010-542-204                 |