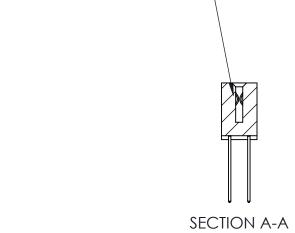

## **Contact Detail**

542-Wire Wrap .025 Sq.(0.64 Sq.) - Tail LG=.655(16.64) .100 [2.54] Contact Spacing x .200 [5.08] Row Spacing

ACAD REFERENCE NO. 842 ENG MASTER

842 Assembly

THIS IS A C.A.D. GENERATED DRAWING DO NOT MAKE MANUAL REVISIONS TO MASTER

ORIGINAL (1)

| 842/892 Series High Temp Card Edge Connector<br>Contact Bend Detail |                                                 | ACAD REFERENCE NO. 842 ENG MASTER |             |          |          |
|---------------------------------------------------------------------|-------------------------------------------------|-----------------------------------|-------------|----------|----------|
|                                                                     |                                                 | DRAWN:                            | J.LEE       | DATE: OC | T. 06/09 |
|                                                                     |                                                 | CHECKE                            | ):          | DATE:    |          |
| EDAC INC                                                            | ARE THE PROPERTY OF EDAG ING AND                |                                   | NTS         | SHEET :  | 2 OF 3   |
| TORONTO, ONTARIO                                                    | ONIO, ONIARIO SHALL NOT BE REPRODUCED,OR COPIED | DRAWING                           | NUMBER      |          | ISSUE    |
|                                                                     | MANUFACTURE OR SALE OF APPARATUS                |                                   | 42 Assembly |          | 1        |