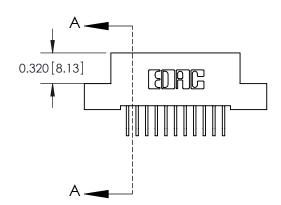

842/892 Series High Temp Card Edge Connector Part Number: 892-011-558-108

YOUR CONNECTION TO QUALITY & SERVICE

842 ENG MASTER J.LEE DATE: OCT. 06/09 SHEET 1 OF 3 NTS

842 Assembly

THIS IS A C.A.D. GENERATED DRAWING DO NOT MAKE MANUAL REVISIONS TO MASTER