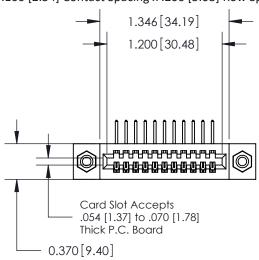

## **Contact Detail**

558-90 Degree Bend (Code 541 Contacts)

.100 [2.54] Contact Spacing x .200 [5.08] Row Spacing

**See Accompanying Pages for:** 

- **Contact Bend Details**
- **Mounting Options**

.240 [6.10] Point of Contact-

842/892 Series High Temp Card Edge Connector Part Number: 892-011-558-108

YOUR CONNECTION TO QUALITY & SERVICE

842 ENG MASTER J.LEE DATE: OCT. 06/09 SHEET 1 OF 3 NTS

842 Assembly

THIS IS A C.A.D. GENERATED DRAWING DO NOT MAKE MANUAL REVISIONS TO MASTER