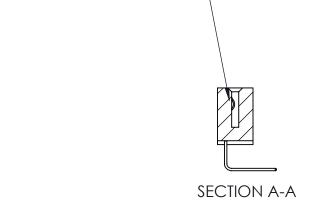

## **Contact Detail**

558-90 Degree Bend (Code 541 Contacts)

.100 [2.54] Contact Spacing x .200 [5.08] Row Spacing

**See Accompanying Pages for:** 

- **Contact Bend Details**
- **Mounting Options**

.240 [6.10] Point of Contact-

ORIGINAL (1)

| 842/892 Series High Temp Card Edge Connector<br>Contact Bend Detail |                                                                                                  | ACAD REFERENCE NO. 842 ENG MASTER |             |                  |        |
|---------------------------------------------------------------------|--------------------------------------------------------------------------------------------------|-----------------------------------|-------------|------------------|--------|
|                                                                     |                                                                                                  | DRAWN:                            | J.LEE       | DATE: OCT. 06/09 |        |
|                                                                     |                                                                                                  | CHECKED:                          |             | DATE:            |        |
| EDAC INC                                                            | THESE DRAWINGS AND SPECIFICATIONS ARE THE PROPERTY OF EDAC INCAND                                | SCALE:                            | NTS         | SHEET :          | 2 OF 3 |
| TORONTO, ONTARIO                                                    | SHALL NOT BE REPRODUCED, OR COPIED OR USED AS THE BASIS FOR THE MANUFACTURE OR SALE OF APPARATUS | DRAWING                           | NUMBER      |                  | ISSUE  |
| YOUR CONNECTION TO QUALITY & SERVICE                                |                                                                                                  | 8                                 | 42 Assembly |                  | 1      |