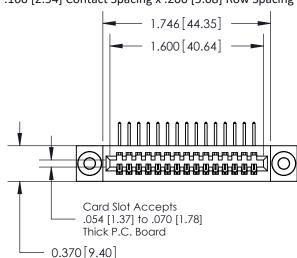

842/892 Series High Temp Card Edge Connector Part Number: 892-015-558-103

YOUR CONNECTION TO QUALITY & SERVICE

| ACAD REFERENCE NO. 842 ENG MASTE |                  |  |
|----------------------------------|------------------|--|
| DRAWN: J.LEE                     | DATE: OCT. 06/09 |  |
| CHECKED:                         | DATE:            |  |
| SCALE: NTS                       | SHEET 1 OF 3     |  |
| DRAWING NUMBER                   | ISSUE            |  |