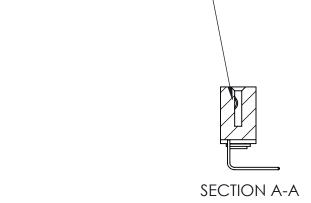

## **Contact Detail**

558-90 Degree Bend (Code 541 Contacts)

.100 [2.54] Contact Spacing x .200 [5.08] Row Spacing

**See Accompanying Pages for:** 

- **Contact Bend Details**
- **Mounting Options**

.240 [6.10] Point of Contact-

842 Assembly

THIS IS A C.A.D. GENERATED DRAWING DO NOT MAKE MANUAL REVISIONS TO MASTER

ORIGINAL (1)

| 842/892 Series High Temp Card Edge Connector<br>Contact Bend Detail           |                                                                 | ACAD REFERENCE NO. 842 ENG MASTER |             |                  |       |
|-------------------------------------------------------------------------------|-----------------------------------------------------------------|-----------------------------------|-------------|------------------|-------|
|                                                                               |                                                                 | DRAWN:                            | J.LEE       | DATE: OCT. 06/09 |       |
|                                                                               |                                                                 | CHECKED:                          |             | DATE:            |       |
| EDAC INC THESE DRAWINGS AND SPECIFICATIONS ARE THE PROPERTY OF EDAC INC., AND | SCALE:                                                          | NTS                               | SHEET :     | 2 OF 3           |       |
| TORONTO, ONTARIO                                                              | SHALL NOT BE REPRODUCED, OR COPIED OR USED AS THE BASIS FOR THE | DRAWING                           | NUMBER      |                  | ISSUE |
| YOUR CONNECTION TO QUALITY & SERVICE                                          | MANUFACTURE OR SALE OF APPARATUS                                |                                   | 42 Assembly |                  | 1     |