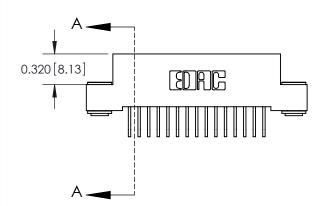

842 Assembly

THIS IS A C.A.D. GENERATED DRAWING DO NOT MAKE MANUAL REVISIONS TO MASTER

ORIGINAL (1)

| 842/892 Series High Temp Card Edge Connector<br>Contact Bend Detail           |                                                                 | ACAD REFERENCE NO. 842 ENG MASTER |             |                  |       |
|-------------------------------------------------------------------------------|-----------------------------------------------------------------|-----------------------------------|-------------|------------------|-------|
|                                                                               |                                                                 | DRAWN:                            | J.LEE       | DATE: OCT. 06/09 |       |
|                                                                               |                                                                 | CHECKED:                          |             | DATE:            |       |
| EDAC INC THESE DRAWINGS AND SPECIFICATIONS ARE THE PROPERTY OF EDAC INC., AND | SCALE:                                                          | NTS                               | SHEET :     | 2 OF 3           |       |
| TORONTO, ONTARIO                                                              | SHALL NOT BE REPRODUCED, OR COPIED OR USED AS THE BASIS FOR THE | DRAWING                           | NUMBER      |                  | ISSUE |
| YOUR CONNECTION TO QUALITY & SERVICE                                          | MANUFACTURE OR SALE OF APPARATUS                                |                                   | 42 Assembly |                  | 1     |