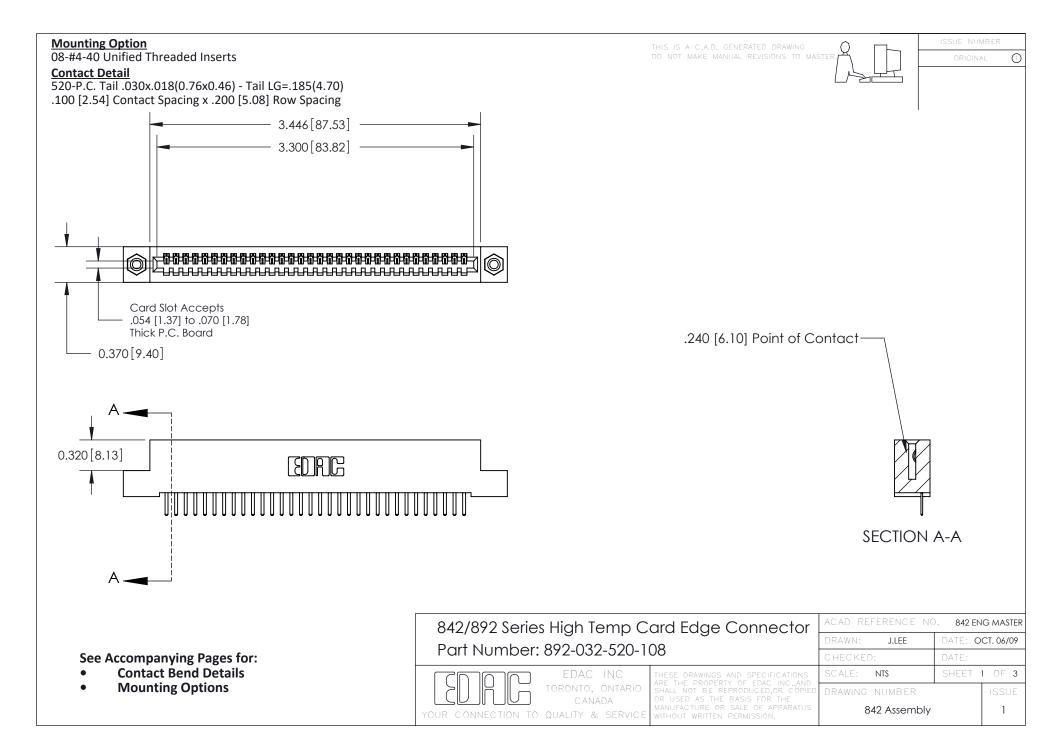

THIS IS A C.A.D. GENERATED DRAWING DO NOT MAKE MANUAL REVISIONS TO MASTER

ORIGINAL (1)



| 842/892 Series High Temp Card Edge Connector<br>Contact Bend Detail |                                                                                                 | ACAD REFERENCE NO. 842 ENG MASTER |             |                  |        |
|---------------------------------------------------------------------|-------------------------------------------------------------------------------------------------|-----------------------------------|-------------|------------------|--------|
|                                                                     |                                                                                                 | DRAWN:                            | J.LEE