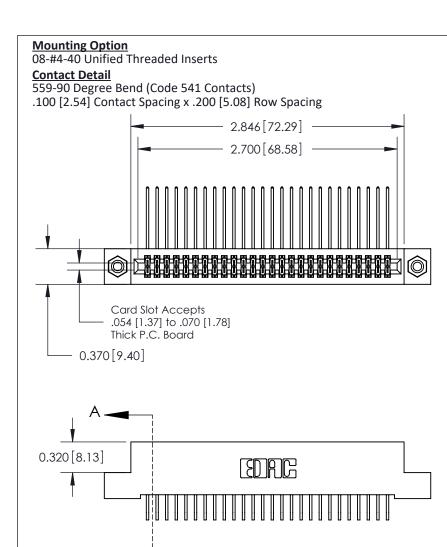

## **See Accompanying Pages for:**

- **Contact Bend Details**
- **Mounting Options**

842/892 Series High Temp Card Edge Connector Part Number: 892-052-559-208

|          |        | -       |           |  |
|----------|--------|---------|-----------|--|
| DRAWN:   | J.LEE  | DATE: O | CT. 06/09 |  |
| CHECKED: |        | DATE:   |           |  |
| SCALE:   | NTS    | SHEET   | 1 OF 3    |  |
| DRAWING  | NUMBER |         | ISSUE     |  |

842 Assembly

842 ENG MASTER

THIS IS A C.A.D. GENERATED DRAWING DO NOT MAKE MANUAL REVISIONS TO MASTER

ORIGINAL (1)

| 842/892 Series High Temp Card Edge Connector<br>Contact Bend Detail |                                                                   |         | ACAD REFERENCE NO. 842 ENG MASTER |          |          |  |
|---------------------------------------------------------------------|-------------------------------------------------------------------|---------|-----------------------------------|----------|----------|--|
|                                                                     |                                                                   |         | J.LEE                             | DATE: OC | T. 06/09 |  |
|                                                                     |                                                                   |         | ):                                | DATE:    |          |  |
| EDAC INC                                                            | THESE DRAWINGS AND SPECIFICATIONS ARE THE PROPERTY OF EDAC INCAND | SCALE:  | NTS                               | SHEET :  | 2 OF 3   |  |
| TORONTO, ONTARIO                                                    | SHALL NOT BE REPRODUCED, OR COPIED OR USED AS THE BASIS FOR THE   | DRAWING | NUMBER                            |          | ISSUE    |  |
| YOUR CONNECTION TO QUALITY & SERVICE                                | MANUFACTURE OR SALE OF APPARATUS WITHOUT WRITTEN PERMISSION.      | 8       | 42 Assembly                       |          | 1        |  |

THIS IS A C.A.D. GENERATED DRAWING DO NOT MAKE MANUAL REVISIONS TO MASTER

ISSUE NUMBER

ORIGINAL

1

| 842/892 Series High Temp Card Edge Co<br>Mounting Options  | DRAWN: J.LEE DATE: OCT. 06/09  CHECKED: DATE: |
|------------------------------------------------------------|-----------------------------------------------|
| EDAC INC THESE DRAWINGS AND S ARE THE PROPERTY OF          |                                               |
|                                                            | DUCED,OR COPIED DRAWING NUMBER ISSUE          |
| YOUR CONNECTION TO QUALITY & SERVICE WITHOUT WRITTEN PERMI |                                               |