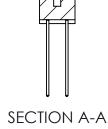

842 Assembly

THIS IS A C.A.D. GENERATED DRAWING DO NOT MAKE MANUAL REVISIONS TO MASTER

ORIGINAL (1)

| 842/892 Series High Temp Card Edge Connector<br>Contact Bend Detail |                                                                   | ACAD REFERENCE NO. 842 ENG MASTER |        |                         |        |
|---------------------------------------------------------------------|-------------------------------------------------------------------|-----------------------------------|--------|-------------------------|--------|
|                                                                     |                                                                   | DRAWN:                            | J.LEE  | DATE: <b>OCT. 06/09</b> |        |
|                                                                     |                                                                   | CHECKE                            | ):     | DATE:                   |        |
| EDAC INC                                                            | THESE DRAWINGS AND SPECIFICATIONS ARE THE PROPERTY OF EDAC INCAND | SCALE:                            | NTS    | SHEET :                 | 2 OF 3 |
| TORONTO, ONTARIO                                                    | SHALL NOT BE REPRODUCED, OR COPIED OR USED AS THE BASIS FOR THE   | DRAWING                           | NUMBER |                         | ISSUE  |
| YOUR CONNECTION TO QUALITY & SERVICE                                | MANUFACTURE OR SALE OF APPARATUS WITHOUT WRITTEN PERMISSION.      | 842 Assembly                      |        |                         | 1      |