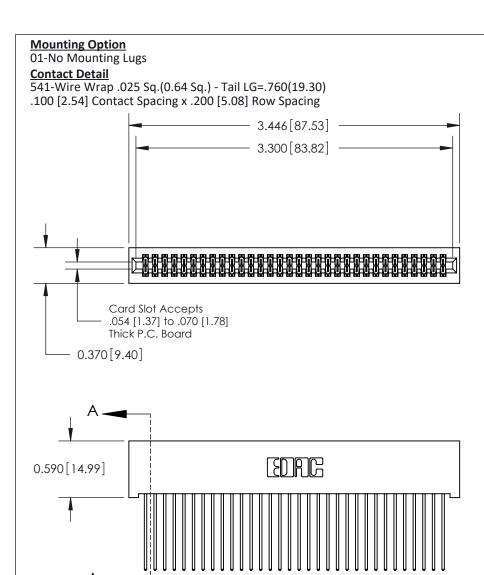

.240 [6.10] Point of Contact-

## **See Accompanying Pages for:**

- **Contact Bend Details**
- **Mounting Options**

842/892 Series High Temp Card Edge Connector Part Number: 892-064-541-201

| ACAD REFERENCE NO. 842 ENG MASTER |                  |  |
|-----------------------------------|------------------|--|
| DRAWN: J.LEE                      | DATE: OCT. 06/09 |  |
| CHECKED:                          | DATE:            |  |
| SCALE: NTS                        | SHEET 1 OF 3     |  |
| DRAWING NUMBER                    | ISSUE            |  |