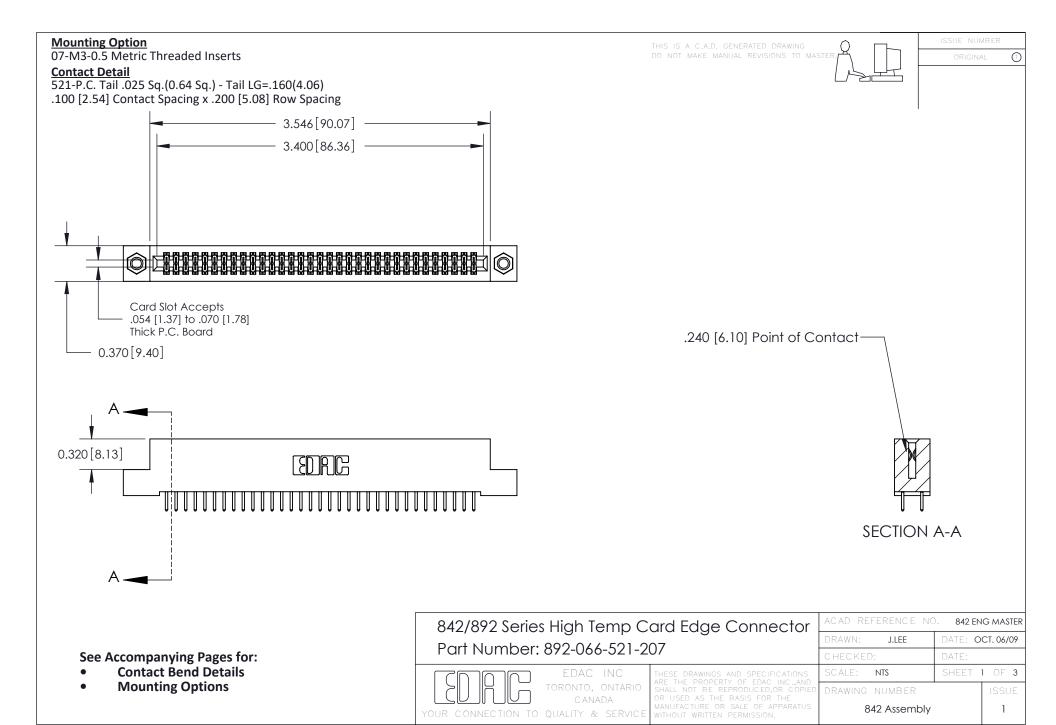

THIS IS A C.A.D. GENERATED DRAWING DO NOT MAKE MANUAL REVISIONS TO MASTER

ORIGINAL (1)



| 842/892 Series High Temp Card Edge Connector<br>Contact Bend Detail |                                                                                                 | ACAD REFERENCE NO. 842 ENG MASTER |             |                  |        |
|---------------------------------------------------------------------|-------------------------------------------------------------------------------------------------|-----------------------------------|-------------|------------------|--------|
|                                                                     |                                                                                                 | DRAWN:                            | J.LEE