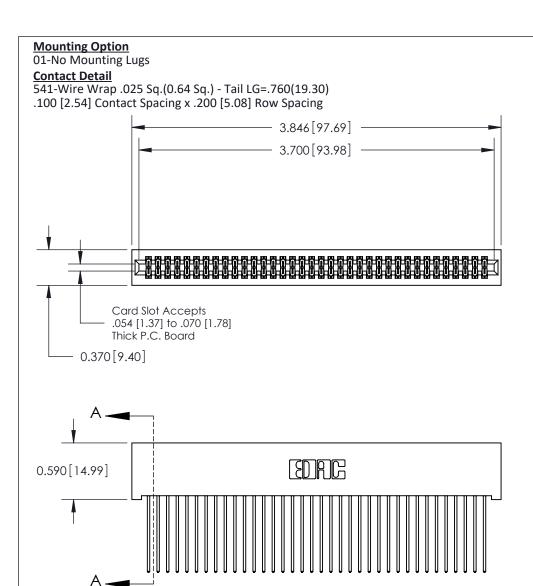

.240 [6.10] Point of Contact-

842/892 Series High Temp Card Edge Connector

842 Assembly

842 ENG MASTER

DATE: OCT. 06/09

SHEET 1 OF 3

SECTION A-A

J.LEE

**See Accompanying Pages for: Contact Bend Details** 

**Mounting Options** 

Part Number: 892-072-541-201

YOUR CONNECTION TO QUALITY & SERVICE

THIS IS A C.A.D. GENERATED DRAWING DO NOT MAKE MANUAL REVISIONS TO MASTER