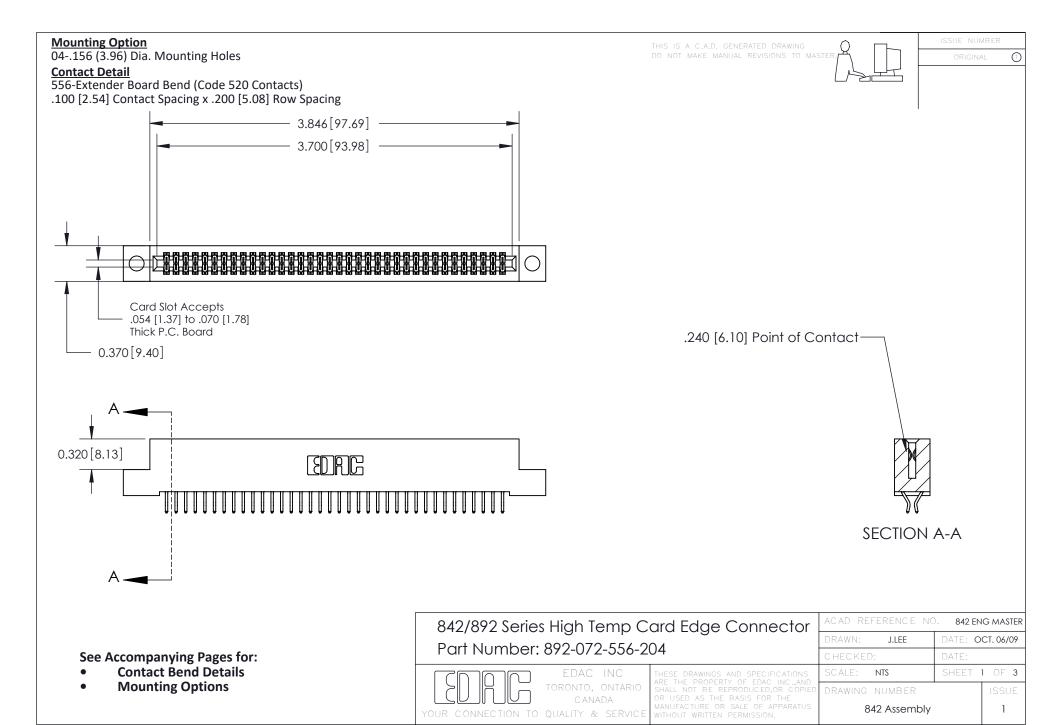

THIS IS A C.A.D. GENERATED DRAWING DO NOT MAKE MANUAL REVISIONS TO MASTER

ORIGINAL (1)



| 842/892 Series High Temp Card Edge Connector<br>Contact Bend Detail |                                                                                                 | ACAD REFERENCE NO. 842 ENG MASTER |             |                  |        |
|---------------------------------------------------------------------|-------------------------------------------------------------------------------------------------|-----------------------------------|-------------|------------------|--------|
|                                                                     |                                                                                                 | DRAWN:                            | J.LEE