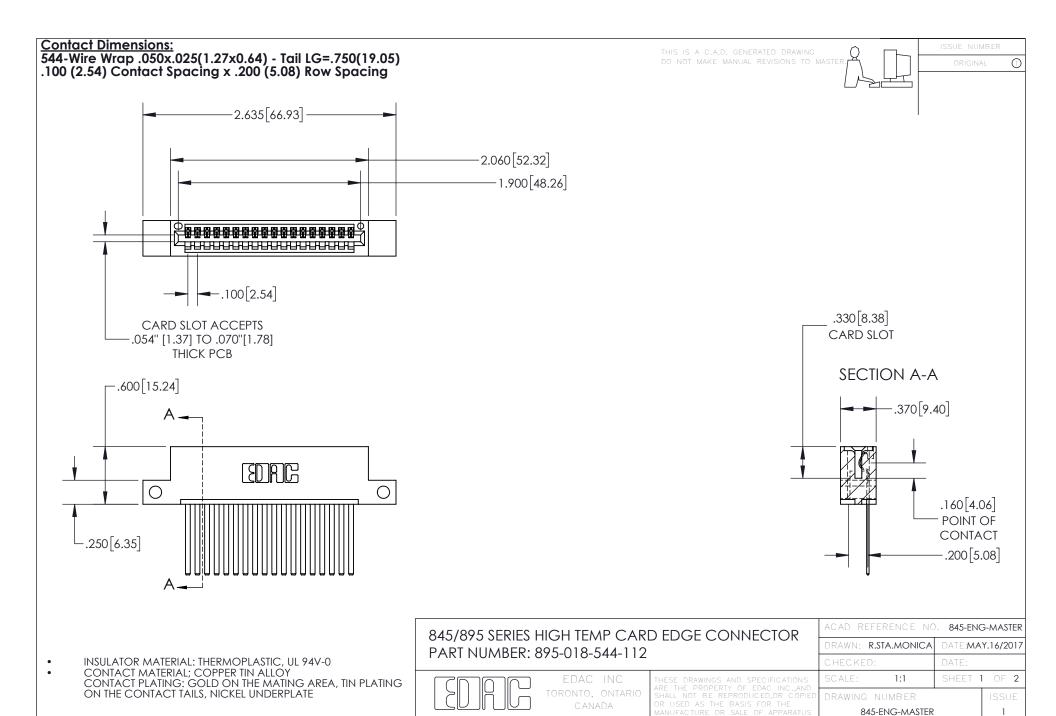

YOUR CONNECTION TO QUALITY & SERVICE







INSULATOR MATERIAL: THERMOPLASTIC POLYESTER, UL 94V-0 DAP MATERIAL AVAILABLE UPON REQUEST

**Contact Code 558** 

CONTACT MATERIAL; COPPER ALLOY CONTACT PLATING: GOLD ON THE MATING AREA, TIN PLATING ON THE CONTACT TAILS, NICKEL UNDERPLATE

## 845/895 SERIES HIGH TEMP CARD EDGE CONNECTOR CONTACT CODE 555,556,558,559,560 DIMENSIONS

YOUR CONNECTION TO QUALITY & SERVICE

Contact Code 559

|   | ACAD REFERENCE NO. 845-ENG-MASTER |                  |  |
|---|-----------------------------------|------------------|--|
|   | DRAWN: R.STA.MONICA               | DATE:MAY.16/2017 |  |
|   | CHECKED:                          | DATE:            |  |
|   | SCALE: 1:1                        | SHEET 2 OF 2     |  |
| D | DRAWING NUMBER                    | ISS