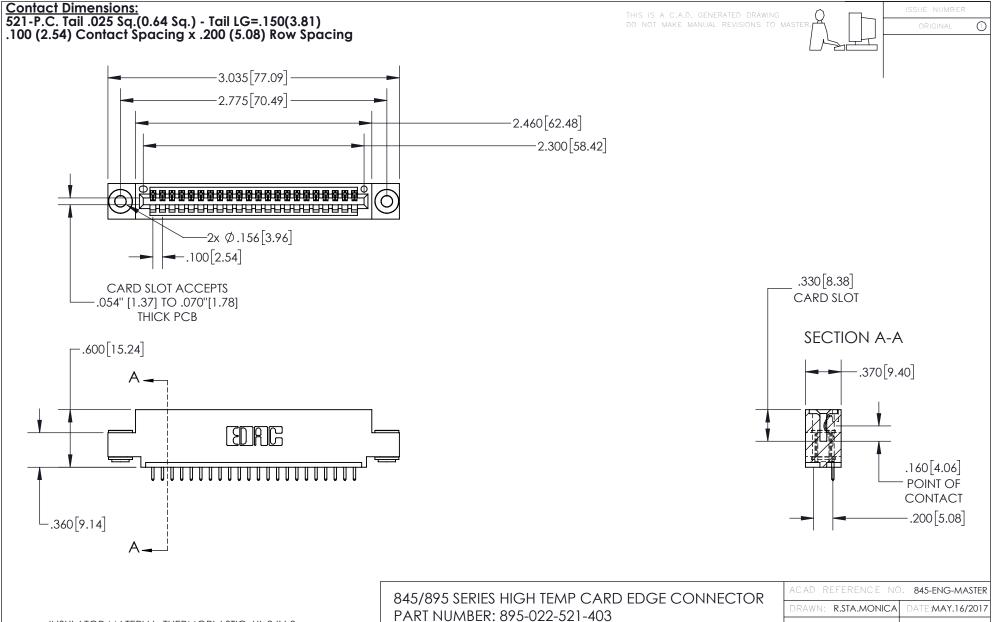

INSULATOR MATERIAL: THERMOPLASTIC, UL 94V-0 CONTACT MATERIAL; COPPER TIN ALLOY
CONTACT PLATING: GOLD ON THE MATING AREA, TIN PLATING
ON THE CONTACT TAILS, NICKEL UNDERPLATE

YOUR CONNECTION TO QUALITY & SERVICE

| ACAD REFERENCE NO. 845-ENG-MASTER |                  |
|-----------------------------------|------------------|
| DRAWN: R.STA.MONICA               | DATE:MAY.16/2017 |
| CHECKED:                          | DATE:            |
| SCALE: 1:1                        | SHEET 1 OF 2     |
| DRAWING NUMBER                    | ISSUE            |
| 845-ENG-MASTER                    | 2 1              |