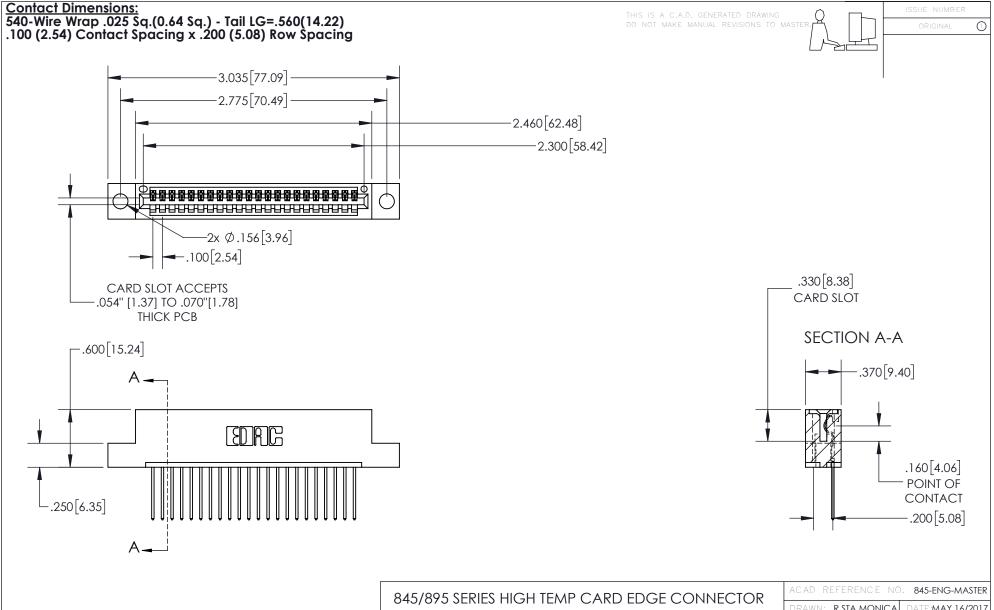

YOUR CONNECTION TO QUALITY & SERVICE

| ACAD REFERENCE NO. 845-ENG-MASTER |                  |
|-----------------------------------|------------------|
| DRAWN: R.STA.MONICA               | DATE:MAY.16/2017 |
| CHECKED:                          | DATE:            |
| SCALE: 1:1                        | SHEET 1 OF 2     |
| DRAWING NUMBER                    | ISSUE            |