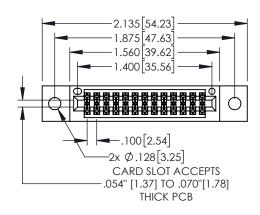

845/895 SERIES HIGH TEMP CARD EDGE CONNECTOR PART NUMBER: 895-026-500-502

| ACAD REFERENCE NO. 845-ENG-MASTER |                  |  |  |  |
|-----------------------------------|------------------|--|--|--|
| DRAWN: R.STA.MONICA               | DATE:MAY.16/2017 |  |  |  |
| CHECKED:                          | DATE:            |  |  |  |
| SCALE: 1:1                        | SHEET 1 OF 2     |  |  |  |
| DRAWING NUMBER                    | ISSUE            |  |  |  |
| 845-ENG-MASTER                    | 1                |  |  |  |