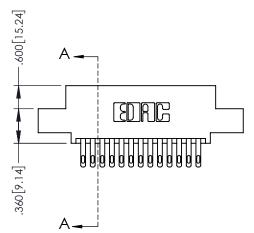

1

|             | .330[8.38]<br>CARD SLO | SECT     | ION A-A                           |  |
|-------------|------------------------|----------|-----------------------------------|--|
|             | .33(<br>CAF            | <b>→</b> | —.370[9.40]                       |  |
|             |                        |          | <b>↓</b>                          |  |
|             | <u> </u>               |          | 1,0[101]                          |  |
|             |                        |          | .160[4.06]<br>POINT OF<br>CONTACT |  |
| .200[5.08]— |                        |          | <b>—</b>                          |  |

845/895 SERIES HIGH TEMP CARD EDGE CONNECTOR PART NUMBER: 895-026-500-502

| ACAD REFERENCE NO. 845-ENG-MASTER |                  |  |  |  |
|-----------------------------------|------------------|--|--|--|
| DRAWN: R.STA.MONICA               | DATE:MAY.16/2017 |  |  |  |
| CHECKED:                          | DATE:            |  |  |  |
| SCALE: 1:1                        | SHEET 1 OF 2     |  |  |  |
| DRAWING NUMBER                    | ISSUE            |  |  |  |
| 845-ENG-MASTER                    | 1                |  |  |  |