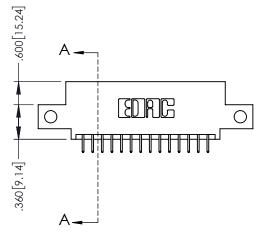

.330[8.38] CARD SLOT

1

**SECTION A-A** 

**−**.370[9.40]

|                               | -<br>!    |           |                                   |
|-------------------------------|-----------|-----------|-----------------------------------|
| .20                           | 0[5.08]—— |           | .160[4.06]<br>POINT OF<br>CONTACT |
| LICH TEMP CARD EDGE CONNECTOR | ACAD REFE | RENCE NO. | 845-ENG-MAST                      |

845/895 SERIES HIGH TEMP CARD EDGE CONNECTOR PART NUMBER: 895-028-525-512

| ACAD REFERENCE NO. 845-ENG-MASTER |                  |          |  |  |
|-----------------------------------|------------------|----------|--|--|
| DRAWN: R.STA.MONICA               | DATE: <b>MAY</b> | .16/2017 |  |  |
| CHECKED:                          | DATE:            |          |  |  |
| SCALE: 1:1                        | SHEET 1          | OF 2     |  |  |
| DRAWING NUMBER                    |                  | ISSUE    |  |  |
| 845-ENG-MASTER                    | 1                |          |  |  |