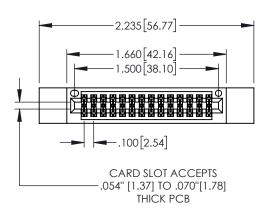

.330[8.38] CARD SLOT

1

**SECTION A-A** 

**−**.370[9.40]

|                               | -<br>!    |           |                                   |
|-------------------------------|-----------|-----------|-----------------------------------|
| .20                           | 0[5.08]—— |           | .160[4.06]<br>POINT OF<br>CONTACT |
| LICH TEMP CARD EDGE CONNECTOR | ACAD REFE | RENCE NO. | 845-ENG-MAST                      |

845/895 SERIES HIGH TEMP CARD EDGE CONNECTOR PART NUMBER: 895-028-525-512

| ACAD REFERENCE NO. 845-ENG-MASTER |                  |          |  |  |
|-----------------------------------|------------------|----------|--|--|
| DRAWN: R.STA.MONICA               | DATE: <b>MAY</b> | .16/2017 |  |  |
| CHECKED:                          | DATE:            |          |  |  |
| SCALE: 1:1                        | SHEET 1          | OF 2     |  |  |
| DRAWING NUMBER                    |                  | ISSUE    |  |  |
| 845-ENG-MASTER                    | 1                |          |  |  |