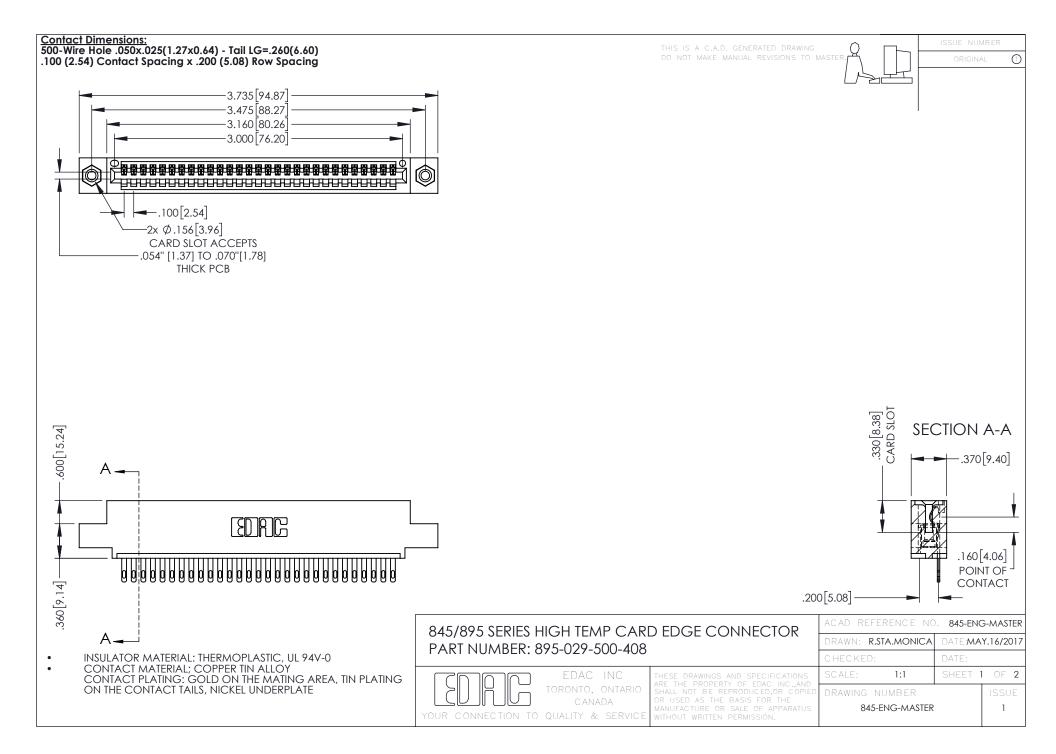

- INSULATOR MATERIAL: THERMOPLASTIC POLYESTER, UL 94V-0 DAP MATERIAL AVAILABLE UPON REQUEST
- CONTACT MATERIAL; COPPER ALLOY

**Contact Code 558** 

CONTACT PLATING: GOLD ON THE MATING AREA, TIN PLATING ON THE CONTACT TAILS, NICKEL UNDERPLATE

## 845/895 SERIES HIGH TEMP CARD EDGE CONNECTOR CONTACT CODE 555,556,558,559,560 DIMENSIONS

YOUR CONNECTION TO QUALITY & SERVICE

Contact Code 559

|   | ACAD REFERENCE NO   | . 845-ENG-MASTER |
|---|---------------------|------------------|
|   | DRAWN: R.STA.MONICA | DATE:MAY.16/2017 |
|   | CHECKED:            | DATE:            |
|   | SCALE: 1:1          | SHEET 2 OF 2     |
| D | DRAWING NUMBER      | ISSUE            |

Contact Code 560

845-ENG-MASTER