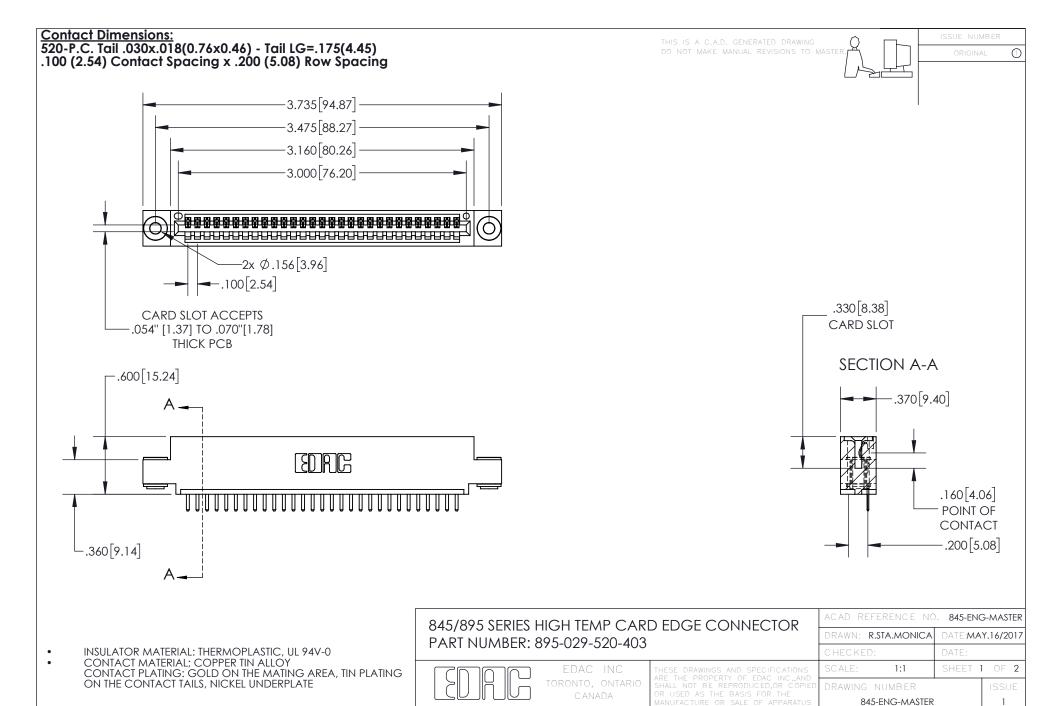

YOUR CONNECTION TO QUALITY & SERVICE

- INSULATOR MATERIAL: THERMOPLASTIC POLYESTER, UL 94V-0 DAP MATERIAL AVAILABLE UPON REQUEST
- CONTACT MATERIAL; COPPER ALLOY

CONTACT PLATING: GOLD ON THE MATING AREA, TIN PLATING ON THE CONTACT TAILS, NICKEL UNDERPLATE