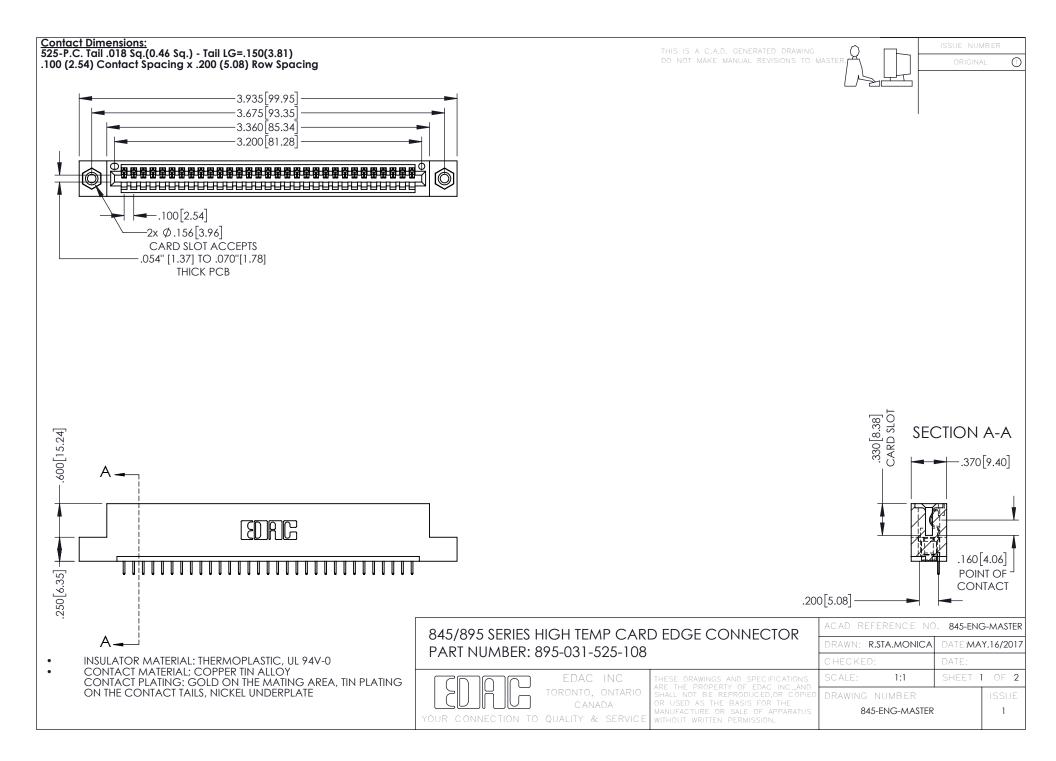

## 845/895 SERIES HIGH TEMP CARD EDGE CONNECTOR CONTACT CODE 555,556,558,559,560 DIMENSIONS

YOUR CONNECTION TO QUALITY & SERVICE

|   | ACAD REFERENCE NO. 845-ENG-MASTER |                  |
|---|-----------------------------------|------------------|
|   | DRAWN: R.STA.MONICA               | DATE:MAY.16/2017 |
|   | CHECKED:                          | DATE:            |
|   | SCALE: 1:1                        | SHEET 2 OF 2     |
| D | DRAWING NUMBER                    | ISSUE            |