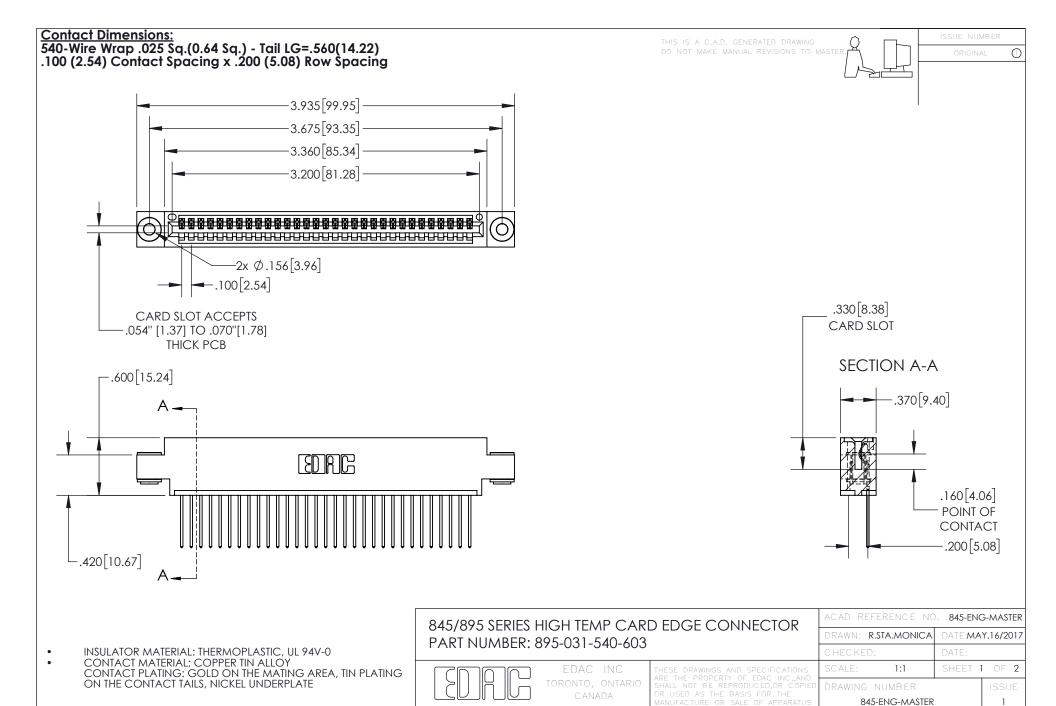

YOUR CONNECTION TO QUALITY & SERVICE

INSULATOR MATERIAL: THERMOPLASTIC POLYESTER, UL 94V-0 DAP MATERIAL AVAILABLE UPON REQUEST

**Contact Code 558** 

CONTACT MATERIAL; COPPER ALLOY CONTACT PLATING: GOLD ON THE MATING AREA, TIN PLATING ON THE CONTACT TAILS, NICKEL UNDERPLATE

## 845/895 SERIES HIGH TEMP CARD EDGE CONNECTOR CONTACT CODE 555,556,558,559,560 DIMENSIONS

YOUR CONNECTION TO QUALITY & SERVICE

Contact Code 559

|   | ACAD REFERENCE NO. 845-ENG-MASTER |                  |  |
|---|-----------------------------------|------------------|--|
|   | DRAWN: R.STA.MONICA               | DATE:MAY.16/2017 |  |
|   | CHECKED:                          | DATE:            |  |
|   | SCALE: 1:1                        | SHEET 2 OF 2     |  |
| D | DRAWING NUMBER                    | ISSUE            |  |