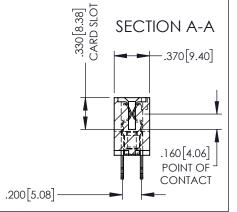

Contact Dimensions: 500-Wire Hole .050x.025(1.27x0.64) - Tail LG=.260(6.60) .100 (2.54) Contact Spacing x .200 (5.08) Row Spacing

- INSULATOR MATERIAL: THERMOPLASTIC, UL 94V-0
  - CONTACT MATERIAL; COPPER TIN ALLOY
    CONTACT PLATING: GOLD ON THE MATING AREA, TIN PLATING
    ON THE CONTACT TAILS, NICKEL UNDERPLATE

**Contact Code 558** Contact Code 559 Contact Code 560

- INSULATOR MATERIAL: THERMOPLASTIC POLYESTER, UL 94V-0 DAP MATERIAL AVAILABLE UPON REQUEST
- CONTACT MATERIAL; COPPER ALLOY

CONTACT PLATING: GOLD ON THE MATING AREA, TIN PLATING ON THE CONTACT TAILS, NICKEL UNDERPLATE