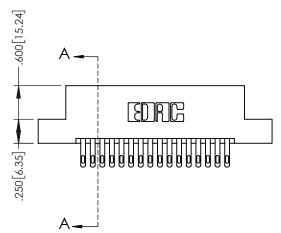

 $\bigcirc$ 

1

| 845/895 SERIES HIGH TEMP CARD EDGE CONNECTOR |
|----------------------------------------------|
| PART NUMBER: 895-032-500-208                 |

YOUR CONNECTION TO QUALITY & SERVICE

|   | ACAD REFERENCE NO   | . 845-ENC       | G-MASTER  |
|---|---------------------|-----------------|-----------|
|   | DRAWN: R.STA.MONICA | DATE: <b>MA</b> | Y.16/2017 |
|   | CHECKED:            | DATE:           |           |
|   | SCALE: 1:1          | SHEET 1         | OF 2      |
| ) | DRAWING NUMBER      |                 | ISSUE     |
|   | 845-ENG-MASTER      |                 | 1         |