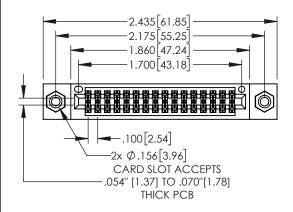

 $\bigcirc$ 

1

| 845/895 SERIES HIGH TEMP CARD EDGE CONNECTOR |
|----------------------------------------------|
| PART NUMBER: 895-032-500-208                 |

YOUR CONNECTION TO QUALITY & SERVICE

|   | ACAD REFERENCE NO   | . 845-ENC       | G-MASTER  |
|---|---------------------|-----------------|-----------|
|   | DRAWN: R.STA.MONICA | DATE: <b>MA</b> | Y.16/2017 |
|   | CHECKED:            | DATE:           |           |
|   | SCALE: 1:1          | SHEET 1         | OF 2      |
| ) | DRAWING NUMBER      |                 | ISSUE     |
|   | 845-ENG-MASTER      |                 | 1         |