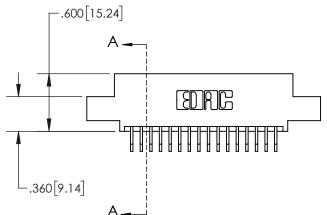

Contact Dimensions:
559-90 Degree Bend (Code 541 Contacts)
See Sheet 2 for Contact Code 555, 556, 558, 559, 560 Dimensions

ISSUE NUMBER

ORIGINAL

INSULATOR MATERIAL: THERMOPLASTIC, UL 94V-0

.330[8.38]
CARD SLOT

SECTION A-A

.370[9.40]

.160[4.06]
POINT OF
CONTACT
.200[5.08]

845/895 SERIES HIGH TEMP CARD EDGE CONNECTOR PART NUMBER: 895-032-559-504

EDAC INC TORONTO, ONTARIO CANADA

YOUR CONNECTION TO QUALITY & SERVICE WIT