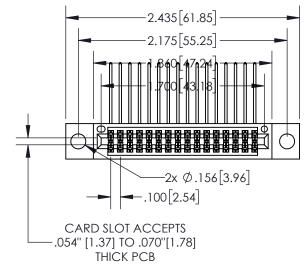

Contact Dimensions:
559-90 Degree Bend (Code 541 Contacts)
See Sheet 2 for Contact Code 555, 556, 558, 559, 560 Dimensions

ISSUE NUMBER

ORIGINAL

INSULATOR MATERIAL: THERMOPLASTIC, UL 94V-0

.330[8.38]
CARD SLOT

SECTION A-A

.370[9.40]

.160[4.06]
POINT OF
CONTACT
.200[5.08]

845/895 SERIES HIGH TEMP CARD EDGE CONNECTOR PART NUMBER: 895-032-559-504

EDAC INC TORONTO, ONTARIO CANADA

YOUR CONNECTION TO QUALITY & SERVICE WIT