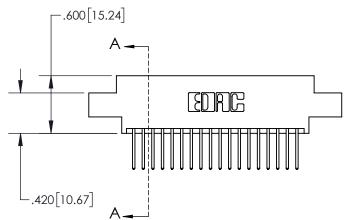

| .330[8<br>CARD | -                                   |
|----------------|-------------------------------------|
| SEC            | TION A-A                            |
| -              | .370[9.40]                          |
|                | <b>V</b>                            |
| .150 [3.81]    | .160[4.06]<br>— POINT OF<br>CONTACT |
| 1 -            | .200[5.08]                          |

| • | INSULATOR MATERIAL: THERMOPLASTIC, UL 94V-0 |
|---|---------------------------------------------|
| _ | CONTACT MATERIAL CORRED TIME ALLOY          |

CONTACT MATERIAL; COPPER TIN ALLOY CONTACT PLATING: GOLD ON THE MATING AREA, TIN PLATING ON THE CONTACT TAILS, NICKEL UNDERPLATE

- INSULATOR MATERIAL: THERMOPLASTIC POLYESTER, UL 94V-0 DAP MATERIAL AVAILABLE UPON REQUEST
- CONTACT MATERIAL; COPPER ALLOY

CONTACT PLATING: GOLD ON THE MATING AREA, TIN PLATING ON THE CONTACT TAILS, NICKEL UNDERPLATE

## 845/895 SERIES HIGH TEMP CARD EDGE CONNECTOR CONTACT CODE 555,556,558,559,560 DIMENSIONS

YOUR CONNECTION TO QUALITY & SERVICE

|   | ACAD REFERENCE NO. 845-ENG-MASTER |                  |  |  |
|---|-----------------------------------|------------------|--|--|
|   | DRAWN: R.STA.MONICA               | DATE:MAY.16/2017 |  |  |
|   | CHECKED:                          | DATE:            |  |  |
|   | SCALE: 1:1                        | SHEET 2 OF 2     |  |  |
| D | DRAWING NUMBER                    | ISSUE            |  |  |