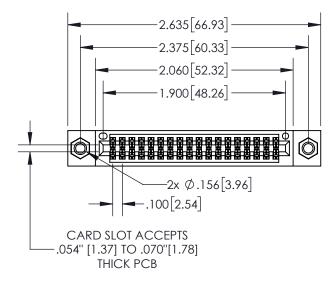

## **Contact Dimensions:** 523-P.C. Tail .025 Sq.(0.64 Sq.) - Tail LG=.390(9.91) .100 (2.54) Contact Spacing x .200 (5.08) Row Spacing

- 845/895 SERIES HIGH TEMP CARD EDGE CONNECTOR PART NUMBER: 895-036-523-807
  - YOUR CONNECTION TO QUALITY & SERVICE

|   | ACAD REFERENCE NO. 845-ENG-MASTER |                 |           |  |
|---|-----------------------------------|-----------------|-----------|--|
|   | DRAWN: R.STA.MONICA               | DATE: <b>MA</b> | Y.16/2017 |  |
|   | CHECKED:                          | DATE:           |           |  |
|   | SCALE: 1:1                        | SHEET 1         | OF 2      |  |
| ) | DRAWING NUMBER                    |                 | ISSUE     |  |
|   | 845-ENG-MASTER                    |                 | 1         |  |